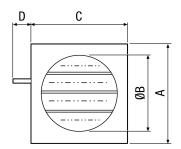

## Dimensioned drawing [mm]

| Α   | В   | С   | D  | E  | F  |
|-----|-----|-----|----|----|----|
| 308 | 250 | 305 | 58 | 41 | 69 |