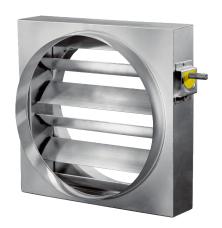

### Short description

Blind control shutter for servomotor, DN 250

Article number 0151.0390

#### Technical data

| Air direction              | Ventilation and air extraction |  |  |
|----------------------------|--------------------------------|--|--|
| Installation site          | Duct                           |  |  |
| Installation position      | vertical / horizontal          |  |  |
| Material                   | Sheet steel, galvanised        |  |  |
| Weight                     | 3,57 kg                        |  |  |
| Weight including packaging | 3,73 kg                        |  |  |
| Type of shutter            | electrical                     |  |  |
| Suitable for nominal size  | 250 mm                         |  |  |
| Width                      | 310 mm                         |  |  |
| Height                     | 320 mm                         |  |  |
| Depth                      | 165 mm                         |  |  |
| Width with packaging       | 370 mm                         |  |  |
| Height with packaging      | 340 mm                         |  |  |
| Depth with packaging       | 180 mm                         |  |  |
| Packing unit               | 1 piece                        |  |  |
| Range                      | С                              |  |  |
| GTIN (EAN)                 | 4012799513902                  |  |  |