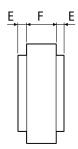

## Dimensioned drawing [mm]

| Α   | В   | С   | D  | E  | F  |
|-----|-----|-----|----|----|----|
| 308 | 250 | 305 | 58 | 41 | 69 |