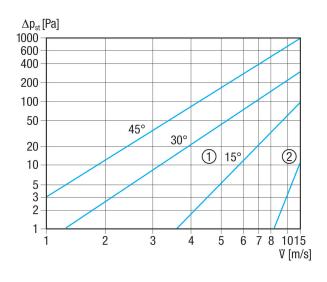

#### Characteristic curve Pressure losses

- ① Opening angle of lamella
- ② open