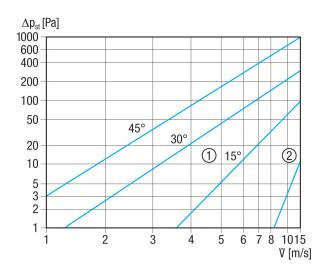

#### Characteristic curve Pressure losses

- ① Opening angle of lamella
- ② open