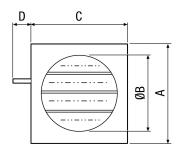

## Dimensioned drawing [mm]

| Α   | В   | С   | D  | E  | F  |
|-----|-----|-----|----|----|----|
| 358 | 300 | 355 | 58 | 41 | 69 |