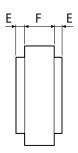

## Dimensioned drawing [mm]

| Α   | В   | С   | D  | E  | F  |
|-----|-----|-----|----|----|----|
| 358 | 300 | 355 | 58 | 41 | 69 |