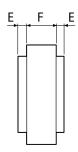

## Dimensioned drawing [mm]

| Α   | В   | С   | D  | Е  | F  |
|-----|-----|-----|----|----|----|
| 458 | 400 | 455 | 58 | 55 | 69 |