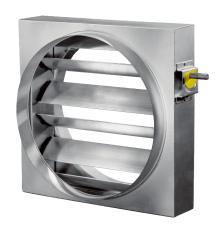

### Short description

Blind control shutter for servomotor, DN 400

Article number 0151.0393

#### Technical data

| Air direction              | Ventilation and air extraction |
|----------------------------|--------------------------------|
| Installation site          | Duct                           |
| Installation position      | vertical / horizontal          |
| Material                   | Sheet steel, galvanised        |
| Weight                     | 6,53 kg                        |
| Weight including packaging | 6,85 kg                        |
| Type of shutter            | electrical                     |
| Suitable for nominal size  | 400 mm                         |
| Width                      | 460 mm                         |
| Height                     | 460 mm                         |
| Depth                      | 165 mm                         |
| Width with packaging       | 590 mm                         |
| Height with packaging      | 465 mm                         |
| Depth with packaging       | 275 mm                         |
| Packing unit               | 1 piece                        |
| Range                      | С                              |
| GTIN (EAN)                 | 4012799513933                  |