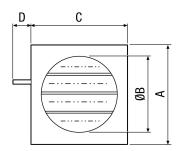

## Dimensioned drawing [mm]

| Α   | В   | С   | D  | Е  | F  |
|-----|-----|-----|----|----|----|
| 458 | 400 | 455 | 58 | 55 | 69 |