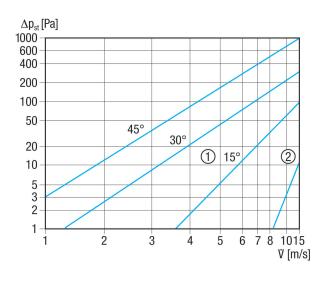

#### Characteristic curve Pressure losses

- ① Opening angle of lamella
- ② open