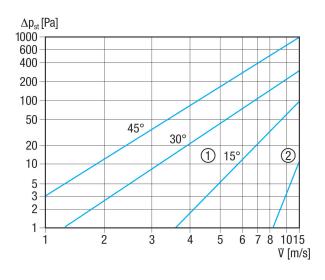

#### Characteristic curve Pressure losses

- ① Opening angle of lamella
- ② open