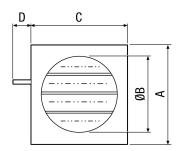

## Dimensioned drawing [mm]

| Α   | В   | С   | D  | Е  | F  |
|-----|-----|-----|----|----|----|
| 658 | 600 | 655 | 58 | 55 | 69 |