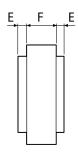

## Dimensioned drawing [mm]

| Α   | В   | С   | D  | Е  | F  |
|-----|-----|-----|----|----|----|
| 658 | 600 | 655 | 58 | 55 | 69 |