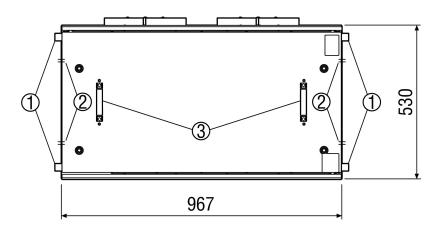

### Characteristic curve

**PRODUCT**DATA SHEET

Dimensioned drawing [mm]

① Mounting bracket (variable position)

2 Cable entry

3 Mounting handle which can be unscrewed