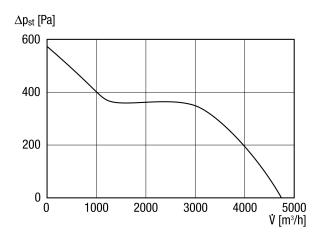

### Characteristic curve

**PRODUCT**DATA SHEET

Dimensioned drawing [mm]

① Mounting bracket (variable position)

2 Cable entry

3 Mounting handle which can be unscrewed