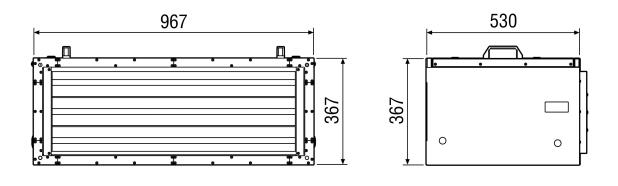

#### **Technical data**

| Air flow volume                           | 4.750 m³/h              |  |  |  |
|-------------------------------------------|-------------------------|--|--|--|
| Rotating speed                            | 2.790 1/min             |  |  |  |
| Air direction                             | Air extraction          |  |  |  |
| Speed controllable                        | 1                       |  |  |  |
| Rated voltage                             | 230 V                   |  |  |  |
| Frequency                                 | 50 Hz                   |  |  |  |
| Nominal output                            | 570 W                   |  |  |  |
| I <sub>nom</sub>                          | 2,5 A                   |  |  |  |
| I <sub>max</sub>                          | 3,4 A                   |  |  |  |
| Degree of protection                      | IP 43                   |  |  |  |
| Operator unit degree of protection        | IP 00                   |  |  |  |
| Installation site                         | Channel                 |  |  |  |
| Housing material                          | Sheet steel, galvanised |  |  |  |
| Weight                                    | 50 kg                   |  |  |  |
| Weight including packaging                | 51,07 kg                |  |  |  |
| Filter class                              | ePM1 50% (F7)           |  |  |  |
| Channel dimension                         | 900 mm x 300 mm         |  |  |  |
| Width                                     | 530 mm                  |  |  |  |
| Height                                    | 367 mm                  |  |  |  |
| Depth                                     | 967 mm                  |  |  |  |
| Width with packaging                      | 562 mm                  |  |  |  |
| Height with packaging                     | 377 mm                  |  |  |  |
| Depth with packaging                      | 1.120 mm                |  |  |  |
| Airstream temperature at nominal current  | 55 °C                   |  |  |  |
| Airstream temperature at I <sub>Max</sub> | 55 °C                   |  |  |  |
| Packing unit                              | 1 piece                 |  |  |  |
| Range                                     | К                       |  |  |  |
| GTIN (EAN)                                | 4012799809593           |  |  |  |

### Characteristic curve

**PRODUCT**DATA SHEET

Dimensioned drawing [mm]

① Mounting bracket (variable position)

2 Cable entry

3 Mounting handle which can be unscrewed