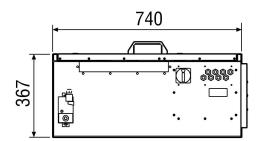

### Dimensioned drawing [mm]

- ① Mounting bracket (variable position)
- ② Warm water connection for water-air heater 3/4" AG (connection also possible on opposite side)
- 3 Mounting handle
- Electrical connections
- ⑤ Terminal box for fan
- 6 Servomotor shutter