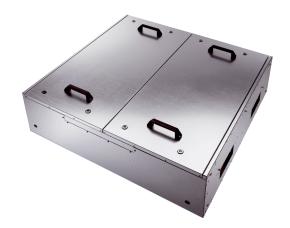

# KFD 9030

#### Short description

Sound-insulated Flatbox for supply air with diagonal fan, shutter, air filter and water-air heater, channel size 900 mm x 300 mm

Article number