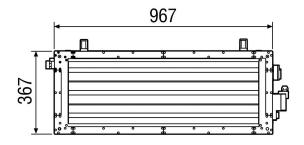

### Dimensioned drawing [mm]

- ① Mounting bracket (variable position)
- ② Warm water connection for water-air heater 3/4" AG (connection also possible on opposite side)
- 3 Mounting handle
- Electrical connections
- ⑤ Terminal box for fan
- 6 Servomotor shutter