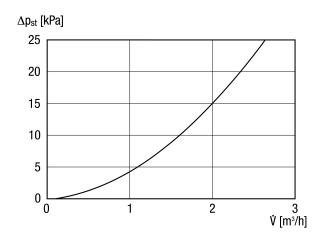

| 46    | 45    | 38    | 58    |
| (dB(A))                 |       |        |        |        |       |       |       |       |       |
| L <sub>WA5</sub> , high | _     | 59     | 63     | 72     | 70    | 66    | 60    | 49    | 75    |
| (dB(A))                 |       |        |        |        |       |       |       |       |       |
| L <sub>WA6</sub> , high | -     | 65     | 72     | 78     | 80    | 77    | 71    | 64    | 84    |
| (dB(A))                 |       |        |        |        |       |       |       |       |       |

 $L_{WA2}$ = housing sound power level in dB.

 $L_{WA5}$ = free inlet sound power level in dB.

L<sub>WA6</sub>= free outlet sound power level in dB.

#### Characteristic curve



### Characteristic curve Water pressure losses in the heat register



## KFD 9030



### Dimensioned drawing [mm]







- ① Mounting bracket (variable position)
- ② Warm water connection for water-air heater 3/4" AG (connection also possible on opposite side)
- 3 Mounting handle
- Electrical connections
- ⑤ Terminal box for fan
- 6 Servomotor shutter