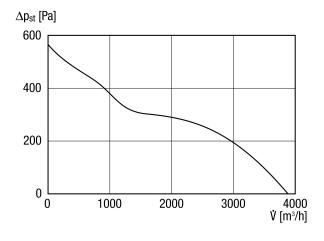

|
| L <sub>WA2</sub> , high | -     | 51     | 53     | 51     | 47    | 46    | 45    | 38    | 58    |
| (dB(A))                 |       |        |        |        |       |       |       |       |       |
| L <sub>WA5</sub> , high | _     | 59     | 63     | 72     | 70    | 66    | 60    | 49    | 75    |
| (dB(A))                 |       |        |        |        |       |       |       |       |       |
| L <sub>WA6</sub> , high | -     | 65     | 72     | 78     | 80    | 77    | 71    | 64    | 84    |
| (dB(A))                 |       |        |        |        |       |       |       |       |       |

 $L_{WA2}$ = housing sound power level in dB.

 $L_{WA5}$ = free inlet sound power level in dB.

L<sub>WA6</sub>= free outlet sound power level in dB.

#### Characteristic curve



### Characteristic curve Water pressure losses in the heat register



## KFD 9030



### Dimensioned drawing [mm]







- ① Mounting bracket (variable position)
- ② Warm water connection for water-air heater 3/4" AG (connection also possible on opposite side)
- 3 Mounting handle
- Electrical connections
- ⑤ Terminal box for fan
- 6 Servomotor shutter