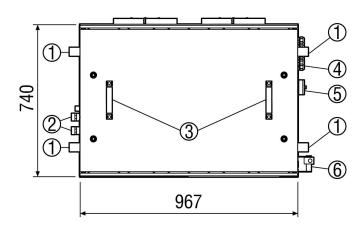

### Dimensioned drawing [mm]

- ① Mounting bracket (variable position)
- ② Warm water connection for water-air heater 3/4" AG (connection also possible on opposite side)
- 3 Mounting handle
- Electrical connections
- ⑤ Terminal box for fan
- 6 Servomotor shutter