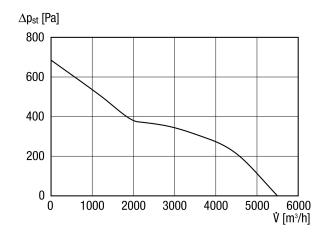

73     | 73    | 70    | 64    | 52    | 78    |
| (dB(A))                 |       |        |        |        |       |       |       |       |       |

# MAICO VENTILATOREN

# KFD 9040

|                         | 63 Hz | 125 Hz | 250 Hz | 500 Hz | 1 kHz | 2 kHz | 4 kHz | 8 kHz | Total |  |
|-------------------------|-------|--------|--------|--------|-------|-------|-------|-------|-------|--|
| L <sub>WA6</sub> , high | -     | 65     | 76     | 80     | 83    | 80    | 74    | 66    | 86    |  |
| (dB(A))                 |       |        |        |        |       |       |       |       |       |  |

L<sub>WA2</sub>= housing sound power level in dB.

L<sub>WA5</sub>= free inlet sound power level in dB.

L<sub>WA6</sub>= free outlet sound power level in dB.

#### Characteristic curve



## Characteristic curve Water pressure losses in the heat register



## KFD 9040



## Dimensioned drawing [mm]







- ① Mounting bracket (variable position)
- ② Warm water connection for water-air heater 3/4" AG (connection also possible on opposite side)
- 3 Mounting handle
- Electrical connections
- ⑤ Terminal box for fan
- 6 Servomotor shutter