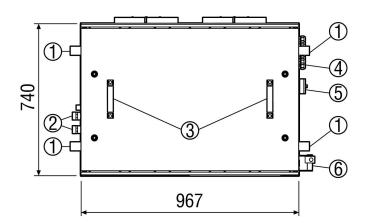

## Dimensioned drawing [mm]

- ① Mounting bracket (variable position)
- ② Warm water connection for water-air heater 3/4" AG (connection also possible on opposite side)
- 3 Mounting handle
- Electrical connections
- ⑤ Terminal box for fan
- 6 Servomotor shutter