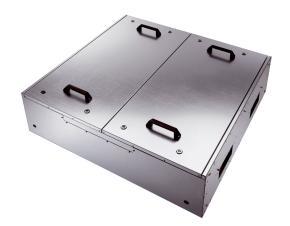

### Short description

Sound-insulated Flatbox for supply air with diagonal fan, shutter, air filter and water-air heater, channel size 900 mm x 400 mm

Article number 0080.0965

#### Technical data

| Air flow volume                           | 5.490 m³/h      |  |  |  |  |
|-------------------------------------------|-----------------|--|--|--|--|
| Rotating speed                            | 2.730 1/min     |  |  |  |  |
| Air direction                             | Ventilation     |  |  |  |  |
| Speed controllable                        | 1               |  |  |  |  |
| Rated voltage                             | 230 V           |  |  |  |  |
| Nominal output                            | 1.090 W         |  |  |  |  |
| I <sub>max</sub>                          | 6,5 A           |  |  |  |  |
| Degree of protection                      | IP 43           |  |  |  |  |
| Operator unit degree of protection        | IP 00           |  |  |  |  |
| Weight                                    | 95 kg           |  |  |  |  |
| Weight including packaging                | 95,48 kg        |  |  |  |  |
| Filter class                              | F5              |  |  |  |  |
| Channel dimension                         | 900 mm x 400 mm |  |  |  |  |
| Width with packaging                      | 1.042 mm        |  |  |  |  |
| Height with packaging                     | 472 mm          |  |  |  |  |
| Depth with packaging                      | 812 mm          |  |  |  |  |
| Airstream temperature at nominal current  | 55 °C           |  |  |  |  |
| Airstream temperature at I <sub>Max</sub> | 55 °C           |  |  |  |  |
| Packing unit                              | 1 piece         |  |  |  |  |
| Range                                     | К               |  |  |  |  |
| GTIN (EAN)                                | 4012799809654   |  |  |  |  |