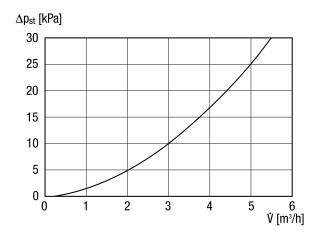

|       |        |        |        |       |       |       |       |       |

# MAICO VENTILATOREN

# KFD 9040

|                         | 63 Hz | 125 Hz | 250 Hz | 500 Hz | 1 kHz | 2 kHz | 4 kHz | 8 kHz | Total |  |
|-------------------------|-------|--------|--------|--------|-------|-------|-------|-------|-------|--|
| L <sub>WA6</sub> , high | -     | 65     | 76     | 80     | 83    | 80    | 74    | 66    | 86    |  |
| (dB(A))                 |       |        |        |        |       |       |       |       |       |  |

L<sub>WA2</sub>= housing sound power level in dB.

L<sub>WA5</sub>= free inlet sound power level in dB.

L<sub>WA6</sub>= free outlet sound power level in dB.

#### Characteristic curve



## Characteristic curve Water pressure losses in the heat register



## KFD 9040



## Dimensioned drawing [mm]







- ① Mounting bracket (variable position)
- ② Warm water connection for water-air heater 3/4" AG (connection also possible on opposite side)
- 3 Mounting handle
- Electrical connections
- ⑤ Terminal box for fan
- 6 Servomotor shutter