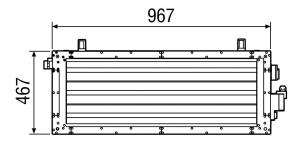

## Dimensioned drawing [mm]

- ① Mounting bracket (variable position)
- ② Warm water connection for water-air heater 3/4" AG (connection also possible on opposite side)
- 3 Mounting handle
- Electrical connections
- ⑤ Terminal box for fan
- 6 Servomotor shutter