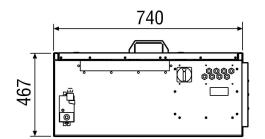

## Dimensioned drawing [mm]

- ① Mounting bracket (variable position)
- ② Warm water connection for water-air heater 3/4" AG (connection also possible on opposite side)
- 3 Mounting handle
- Electrical connections
- ⑤ Terminal box for fan
- 6 Servomotor shutter