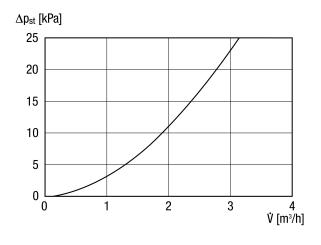

)) | _     | 58     | 64     | 68     | 67    | 68    | 62    | 51    | 74    |

# MAICO VENTILATOREN

## KFR 9030-F

|                         | 63 Hz | 125 Hz | 250 Hz | 500 Hz | 1 kHz | 2 kHz | 4 kHz | 8 kHz | Total |  |
|-------------------------|-------|--------|--------|--------|-------|-------|-------|-------|-------|--|
| L <sub>WA6</sub> , high | -     | 61     | 67     | 66     | 57    | 55    | 62    | 64    | 72    |  |
| (dB(A))                 |       |        |        |        |       |       |       |       |       |  |

L<sub>WA2</sub>= housing sound power level in dB.

L<sub>WA5</sub>= free inlet sound power level in dB.

L<sub>WA6</sub>= free outlet sound power level in dB.

#### Characteristic curve



## Characteristic curve Water pressure losses in the heat register



# KFR 9030-F



## Dimensioned drawing [mm]





- ① Mounting bracket (variable position)
- ② Warm water connection for water-air heater 3/4" AG (connection also possible on opposite side)
- 3 Mounting handle
- Electrical connections
- ⑤ Terminal box for fan
- 6 Servomotor shutter
- ⑦ Diffuser