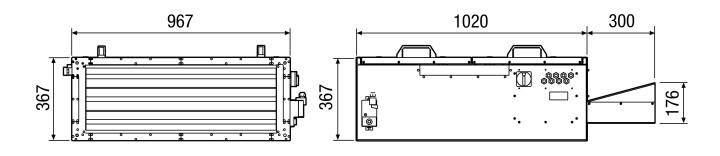

## Dimensioned drawing [mm]

- ① Mounting bracket (variable position)
- ② Warm water connection for water-air heater 3/4" AG (connection also possible on opposite side)
- 3 Mounting handle
- Electrical connections
- ⑤ Terminal box for fan
- 6 Servomotor shutter
- ⑦ Diffuser