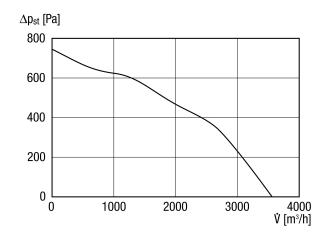

| 45    | 45    | 41    | 57    |
| L <sub>WA5</sub> , high<br>(dB(A)) | _     | 58     | 64     | 68     | 67    | 68    | 62    | 51    | 74    |

# MAICO VENTILATOREN

## KFR 9030-F

|                         | 63 Hz | 125 Hz | 250 Hz | 500 Hz | 1 kHz | 2 kHz | 4 kHz | 8 kHz | Total |  |
|-------------------------|-------|--------|--------|--------|-------|-------|-------|-------|-------|--|
| L <sub>WA6</sub> , high | -     | 61     | 67     | 66     | 57    | 55    | 62    | 64    | 72    |  |
| (dB(A))                 |       |        |        |        |       |       |       |       |       |  |

L<sub>WA2</sub>= housing sound power level in dB.

L<sub>WA5</sub>= free inlet sound power level in dB.

L<sub>WA6</sub>= free outlet sound power level in dB.

#### Characteristic curve



## Characteristic curve Water pressure losses in the heat register



# KFR 9030-F



## Dimensioned drawing [mm]





- ① Mounting bracket (variable position)
- ② Warm water connection for water-air heater 3/4" AG (connection also possible on opposite side)
- 3 Mounting handle
- Electrical connections
- ⑤ Terminal box for fan
- 6 Servomotor shutter
- ⑦ Diffuser