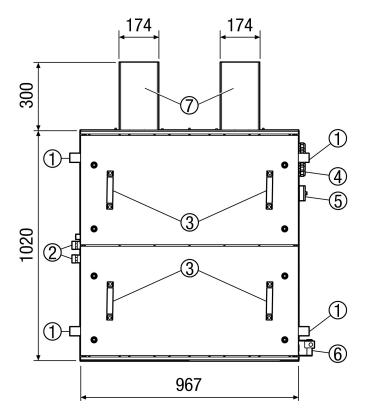

# KFR 9030-F

## Dimensioned drawing [mm]

- ① Mounting bracket (variable position)
- ② Warm water connection for water-air heater 3/4" AG (connection also possible on opposite side)
- 3 Mounting handle
- Electrical connections
- ⑤ Terminal box for fan
- 6 Servomotor shutter
- ⑦ Diffuser