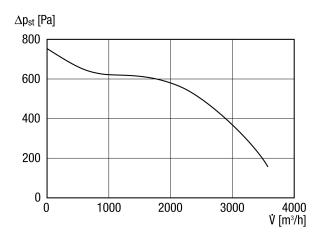

ub>WA5</sub> , high | -     | 58     | 66     | 69     | 67    | 70    | 66    | 59    | 75    |
| (dB(A))                 |       |        |        |        |       |       |       |       |       |

# KFR 9030



|                         | 63 Hz | 125 Hz | 250 Hz | 500 Hz | 1 kHz | 2 kHz | 4 kHz | 8 kHz | Total |
|-------------------------|-------|--------|--------|--------|-------|-------|-------|-------|-------|
| L <sub>WA6</sub> , high | -     | 62     | 70     | 67     | 59    | 57    | 62    | 65    | 73    |
| (dB(A))                 |       |        |        |        |       |       |       |       |       |

 $L_{WA2}$ = housing sound power level in dB.  $L_{WA5}$ = free inlet sound power level in dB.  $L_{WA6}$ = free outlet sound power level in dB.

### Characteristic curve



#### Characteristic curve Water pressure losses in the heat register



**PRODUCT**DATA SHEET

### KFR 9030

Dimensioned drawing [mm]



300

٦

176



- ① Mounting bracket (variable position)
- 2 Warm water connection for water-air heater 3/4" AG (connection also possible on opposite side)
- ③ Mounting handle
- ④ Electrical connections
- ⑤ Terminal box for fan
- <sup>®</sup> Servomotor shutter