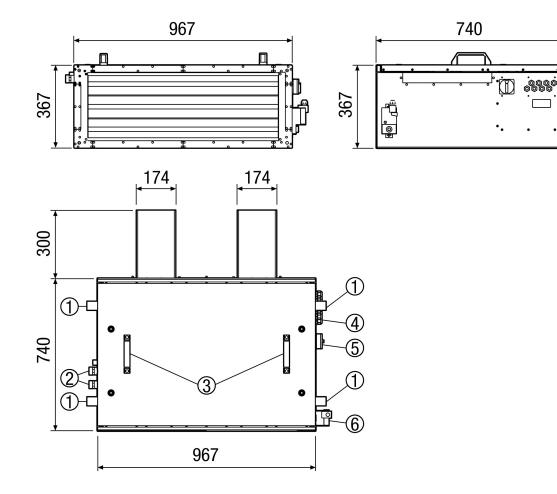

### KFR 9030

Dimensioned drawing [mm]

300

٦

176

- ① Mounting bracket (variable position)
- 2 Warm water connection for water-air heater 3/4" AG (connection also possible on opposite side)
- ③ Mounting handle
- ④ Electrical connections
- ⑤ Terminal box for fan
- <sup>®</sup> Servomotor shutter