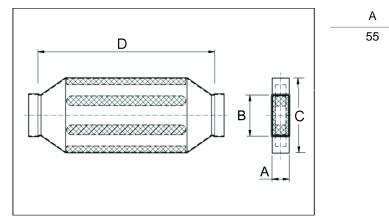

## Dimensioned drawing [mm]

| А  | В   | С   | D     |
|----|-----|-----|-------|
| 55 | 220 | 430 | 1.200 |