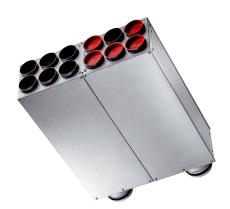

## KSDV 2-125/12-75

### Short description

Combination sound-insulation distributor for all Maico controlled domestic ventilation units

Article number 0092.0586

#### Technical data

| Installation site          | Wall / Ceiling / Sloping roof |
|----------------------------|-------------------------------|
| Material                   | Sheet metal                   |
| Colour                     | Silver                        |
| Weight                     | 15,2 kg                       |
| Weight including packaging | 18,7 kg                       |
| Number of couplings        | 12                            |
| Nominal size               | 125 mm                        |
| Suitable for nominal size  | 75 mm                         |
| Width                      | 595 mm                        |
| Height                     | 215 mm                        |
| Depth                      | 800 mm                        |
| Width with packaging       | 650 mm                        |
| Height with packaging      | 270 mm                        |
| Depth with packaging       | 890 mm                        |
| Packing unit               | 1 piece                       |
| Range                      | К                             |
| GTIN (EAN)                 | 4012799925866                 |