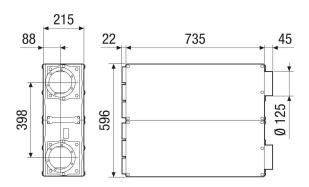

of couplings        | 12                            |
| Nominal size               | 125 mm                        |
| Suitable for nominal size  | 75 mm                         |
| Width                      | 595 mm                        |
| Height                     | 215 mm                        |
| Depth                      | 800 mm                        |
| Width with packaging       | 650 mm                        |
| Height with packaging      | 270 mm                        |
| Depth with packaging       | 890 mm                        |
| Packing unit               | 1 piece                       |
| Range                      | К                             |
| GTIN (EAN)                 | 4012799925866                 |



# KSDV 2-125/12-75

### Dimensioned drawing [mm]