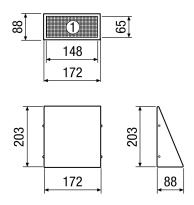

#### Technical data

| Air direction              | Ventilation              |
|----------------------------|--------------------------|
| Installation site          | Outside wall             |
| Material                   | Stainless steel (V2A)    |
| Colour                     | Stainless steel, brushed |
| Weight                     | 0,63 kg                  |
| Weight including packaging | 0,75 kg                  |
| Nominal size               | 125 mm                   |
| Width                      | 172 mm                   |
| Height                     | 203 mm                   |
| Depth                      | 88 mm                    |
| Width with packaging       | 185 mm                   |
| Height with packaging      | 215 mm                   |
| Depth with packaging       | 110 mm                   |
| Packing unit               | 1 piece                  |
| Range                      | К                        |
| GTIN (EAN)                 | 4012799520733            |

## Dimensioned drawing [mm]

① View from below - outside air intake