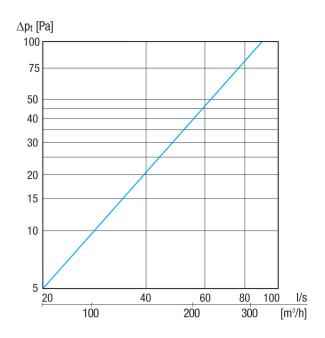

|
| Colour                     | Stainless steel, brushed |
| Weight                     | 0,63 kg                  |
| Weight including packaging | 0,75 kg                  |
| Nominal size               | 125 mm                   |
| Width                      | 172 mm                   |
| Height                     | 203 mm                   |
| Depth                      | 88 mm                    |
| Width with packaging       | 185 mm                   |
| Height with packaging      | 215 mm                   |
| Depth with packaging       | 110 mm                   |
| Packing unit               | 1 piece                  |
| Range                      | К                        |
| GTIN (EAN)                 | 4012799520733            |

# KW-AL 12E



## Characteristic curve



## Dimensioned drawing [mm]

① View from below - outside air intake