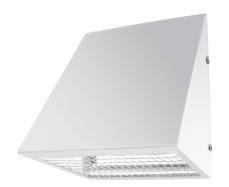

### Short description

Outside air wall supports, DN 125, colour pure white, similar to RAL 9010

## Application examples

Single-family house, Multiple family unit, New build, Redevelopment

Article number 0152.0074