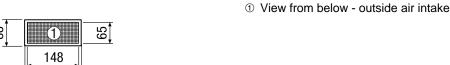

## Dimensioned drawing [mm]

#### Technical data

| Air direction              | Ventilation                     |
|----------------------------|---------------------------------|
| Installation site          | Outside wall                    |
| Material                   | Stainless steel (V2A)           |
| Colour                     | Pure white, similar to RAL 9010 |
| Weight                     | 0,65 kg                         |
| Weight including packaging | 0,77 kg                         |
| Nominal size               | 125 mm                          |
| Width                      | 172 mm                          |
| Height                     | 203 mm                          |
| Depth                      | 88 mm                           |
| Width with packaging       | 185 mm                          |
| Height with packaging      | 215 mm                          |
| Depth with packaging       | 113 mm                          |
| Packing unit               | 1 piece                         |
| Range                      | К                               |
| GTIN (EAN)                 | 4012799520740                   |