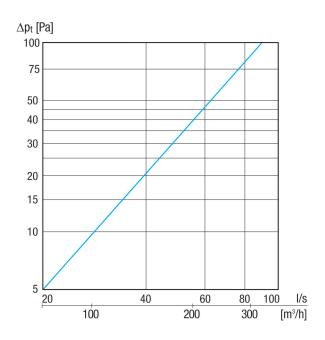

| 0,65 kg                         |
| Weight including packaging | 0,77 kg                         |
| Nominal size               | 125 mm                          |
| Width                      | 172 mm                          |
| Height                     | 203 mm                          |
| Depth                      | 88 mm                           |
| Width with packaging       | 185 mm                          |
| Height with packaging      | 215 mm                          |
| Depth with packaging       | 113 mm                          |
| Packing unit               | 1 piece                         |
| Range                      | К                               |
| GTIN (EAN)                 | 4012799520740                   |

# KW-AL 12W



## Characteristic curve



## Dimensioned drawing [mm]