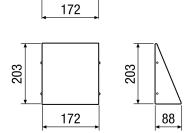

## Dimensioned drawing [mm]

#### Technical data

| Air direction              | Ventilation                     |
|----------------------------|---------------------------------|
| Installation site          | Outside wall                    |
| Material                   | Stainless steel (V2A)           |
| Colour                     | Pure white, similar to RAL 9010 |
| Weight                     | 0,65 kg                         |
| Weight including packaging | 0,77 kg                         |
| Nominal size               | 125 mm                          |
| Width                      | 172 mm                          |
| Height                     | 203 mm                          |
| Depth                      | 88 mm                           |
| Width with packaging       | 185 mm                          |
| Height with packaging      | 215 mm                          |
| Depth with packaging       | 113 mm                          |
| Packing unit               | 1 piece                         |
| Range                      | К                               |
| GTIN (EAN)                 | 4012799520740                   |