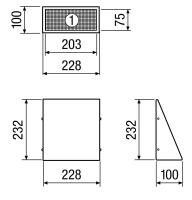

## Dimensioned drawing [mm]

① View from below - outside air intake

#### Technical data

| Air direction              | Ventilation                     |
|----------------------------|---------------------------------|
| Installation site          | Outside wall                    |
| Material                   | Stainless steel (V2A)           |
| Colour                     | Pure white, similar to RAL 9010 |
| Weight                     | 0,91 kg                         |
| Weight including packaging | 1,04 kg                         |
| Nominal size               | 160 mm                          |
| Width                      | 228 mm                          |
| Height                     | 232 mm                          |
| Depth                      | 100 mm                          |
| Width with packaging       | 250 mm                          |
| Height with packaging      | 250 mm                          |
| Depth with packaging       | 110 mm                          |
| Packing unit               | 1 piece                         |
| Range                      | К                               |
| GTIN (EAN)                 | 4012799520788                   |