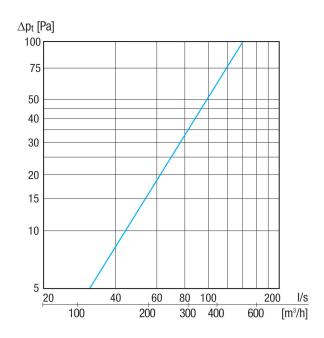

| 0,91 kg                         |
| Weight including packaging | 1,04 kg                         |
| Nominal size               | 160 mm                          |
| Width                      | 228 mm                          |
| Height                     | 232 mm                          |
| Depth                      | 100 mm                          |
| Width with packaging       | 250 mm                          |
| Height with packaging      | 250 mm                          |
| Depth with packaging       | 110 mm                          |
| Packing unit               | 1 piece                         |
| Range                      | К                               |
| GTIN (EAN)                 | 4012799520788                   |

# KW-AL 16W



## Characteristic curve



## Dimensioned drawing [mm]

① View from below - outside air intake