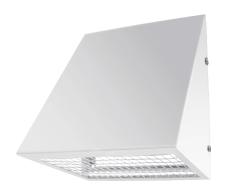

## KW-AL 16W

### Short description

Outside air wall supports, DN 160, colour pure white, similar to RAL 9010

## Application examples

Single-family house, Multiple family unit, New build, Redevelopment

Article number 0152.0078