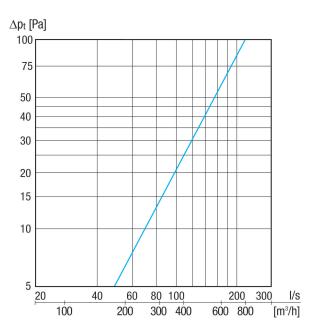

)    |
| Colour                     | Stainless steel, brushed |
| Weight                     | 1,4 kg                   |
| Weight including packaging | 1,62 kg                  |
| Nominal size               | 200 mm                   |
| Width                      | 280 mm                   |
| Height                     | 292 mm                   |
| Depth                      | 126 mm                   |
| Width with packaging       | 320 mm                   |
| Height with packaging      | 300 mm                   |
| Depth with packaging       | 150 mm                   |
| Packing unit               | 1 piece                  |
| Range                      | К                        |
| GTIN (EAN)                 | 4012799520818            |

# KW-AL 20E

## Characteristic curve



## Dimensioned drawing [mm]



① View from below - outside air intake