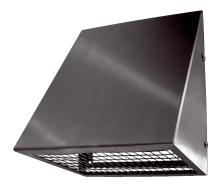

## Short description

Outside air wall supports, DN 200, colour brushed stainless steel

## Application examples

Single-family house, Multiple family unit, New build, Redevelopment

Article number

0152.0081

#### Technical data

| Air direction              | Ventilation              |
|----------------------------|--------------------------|
|                            |                          |
| Installation site          | Outside wall             |
| Material                   | Stainless steel (V2A)    |
| Colour                     | Stainless steel, brushed |
| Weight                     | 1,4 kg                   |
| Weight including packaging | 1,62 kg                  |
| Nominal size               | 200 mm                   |
| Width                      | 280 mm                   |
| Height                     | 292 mm                   |
| Depth                      | 126 mm                   |
| Width with packaging       | 320 mm                   |
| Height with packaging      | 300 mm                   |
| Depth with packaging       | 150 mm                   |
| Packing unit               | 1 piece                  |
| Range                      | К                        |
| GTIN (EAN)                 | 4012799520818            |