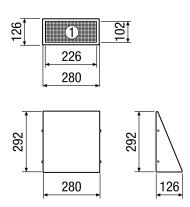

## Dimensioned drawing [mm]

① View from below - outside air intake

#### Technical data

| Air direction              | Ventilation              |
|----------------------------|--------------------------|
|                            |                          |
| Installation site          | Outside wall             |
| Material                   | Stainless steel (V2A)    |
| Colour                     | Stainless steel, brushed |
| Weight                     | 1,4 kg                   |
| Weight including packaging | 1,62 kg                  |
| Nominal size               | 200 mm                   |
| Width                      | 280 mm                   |
| Height                     | 292 mm                   |
| Depth                      | 126 mm                   |
| Width with packaging       | 320 mm                   |
| Height with packaging      | 300 mm                   |
| Depth with packaging       | 150 mm                   |
| Packing unit               | 1 piece                  |
| Range                      | К                        |
| GTIN (EAN)                 | 4012799520818            |