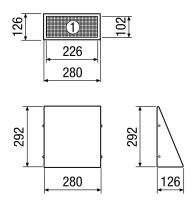

### Dimensioned drawing [mm]

① View from below - outside air intake

#### Technical data

| Air direction              | Ventilation                     |
|----------------------------|---------------------------------|
| Installation site          | Outside wall                    |
| Material                   | Stainless steel (V2A)           |
| Colour                     | Pure white, similar to RAL 9010 |
| Weight                     | 1,39 kg                         |
| Weight including packaging | 1,61 kg                         |
| Nominal size               | 200 mm                          |
| Width                      | 280 mm                          |
| Height                     | 292 mm                          |
| Depth                      | 126 mm                          |
| Width with packaging       | 315 mm                          |
| Height with packaging      | 295 mm                          |
| Depth with packaging       | 153 mm                          |
| Packing unit               | 1 piece                         |
| Range                      | К                               |
| GTIN (EAN)                 | 4012799520825                   |