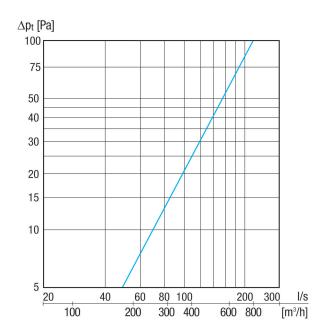

| 1,39 kg                         |
| Weight including packaging | 1,61 kg                         |
| Nominal size               | 200 mm                          |
| Width                      | 280 mm                          |
| Height                     | 292 mm                          |
| Depth                      | 126 mm                          |
| Width with packaging       | 315 mm                          |
| Height with packaging      | 295 mm                          |
| Depth with packaging       | 153 mm                          |
| Packing unit               | 1 piece                         |
| Range                      | К                               |
| GTIN (EAN)                 | 4012799520825                   |

# KW-AL 20W



## Characteristic curve



### Dimensioned drawing [mm]

① View from below - outside air intake