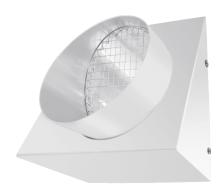

## Short description

Outgoing air wall supports, DN 125, colour pure white, similar to RAL 9010  $\,$ 

#### Application examples

Single-family house, Multiple family unit, New build, Redevelopment

Article number 0152.0076

#### Technical data

| Air direction              | Air extraction                  |
|----------------------------|---------------------------------|
| Installation site          | Outside wall                    |
| Material                   | Stainless steel (V2A)           |
| Colour                     | Pure white, similar to RAL 9010 |
| Weight                     | 1,16 kg                         |
| Weight including packaging | 1,31 kg                         |
| Nominal size               | 125 mm                          |
| Width                      | 172 mm                          |
| Height                     | 203 mm                          |
| Depth                      | 88 mm                           |
| Width with packaging       | 195 mm                          |
| Height with packaging      | 215 mm                          |
| Depth with packaging       | 185 mm                          |
| Packing unit               | 1 piece                         |
| Range                      | К                               |
| GTIN (EAN)                 | 4012799520764                   |