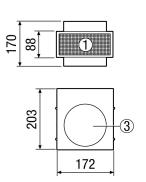

## Dimensioned drawing [mm]

- ① View from below
- ② Side view (outgoing air socket)
- ③ Front view outgoing air socket