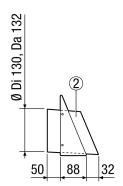

## Dimensioned drawing [mm]

- ① View from below
- ② Side view (outgoing air socket)
- ③ Front view outgoing air socket