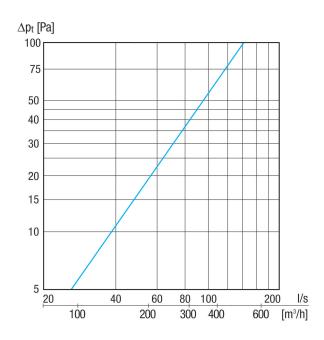

| 1,16 kg                         |
| Weight including packaging | 1,31 kg                         |
| Nominal size               | 125 mm                          |
| Width                      | 172 mm                          |
| Height                     | 203 mm                          |
| Depth                      | 88 mm                           |
| Width with packaging       | 195 mm                          |
| Height with packaging      | 215 mm                          |
| Depth with packaging       | 185 mm                          |
| Packing unit               | 1 piece                         |
| Range                      | К                               |
| GTIN (EAN)                 | 4012799520764                   |

# KW-FL 12W



## Characteristic curve



## Dimensioned drawing [mm]





- ① View from below
- ② Side view (outgoing air socket)
- ③ Front view outgoing air socket