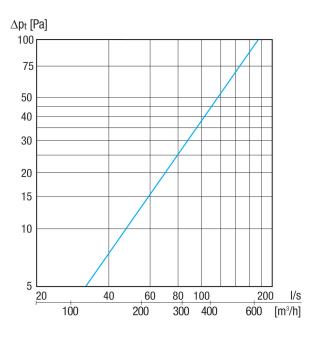

)    |
| Colour                     | Stainless steel, brushed |
| Weight                     | 1,57 kg                  |
| Weight including packaging | 1,78 kg                  |
| Nominal size               | 160 mm                   |
| Width                      | 220 mm                   |
| Height                     | 232 mm                   |
| Depth                      | 100 mm                   |
| Width with packaging       | 235 mm                   |
| Height with packaging      | 250 mm                   |
| Depth with packaging       | 210 mm                   |
| Packing unit               | 1 piece                  |
| Range                      | К                        |
| GTIN (EAN)                 | 4012799520795            |

# KW-FL 16E

## Characteristic curve



## Dimensioned drawing [mm]



- ① View from below
- ② Side view (outgoing air socket)
- ③ Front view outgoing air socket