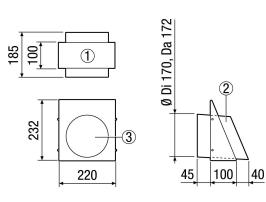

## Dimensioned drawing [mm]

- ① View from below
- ② Side view (outgoing air socket)
- ③ Front view outgoing air socket