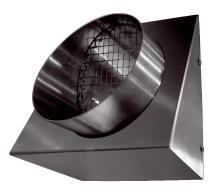

### Short description

Outgoing air wall supports, DN 160, colour brushed stainless steel

#### **Technical data**

| Air direction              | Air extraction           |
|----------------------------|--------------------------|
|                            |                          |
| Installation site          | Outside wall             |
| Material                   | Stainless steel (V2A)    |
| Colour                     | Stainless steel, brushed |
| Weight                     | 1,57 kg                  |
| Weight including packaging | 1,78 kg                  |
| Nominal size               | 160 mm                   |
| Width                      | 220 mm                   |
| Height                     | 232 mm                   |
| Depth                      | 100 mm                   |
| Width with packaging       | 235 mm                   |
| Height with packaging      | 250 mm                   |
| Depth with packaging       | 210 mm                   |
| Packing unit               | 1 piece                  |
| Range                      | К                        |
| GTIN (EAN)                 | 4012799520795            |