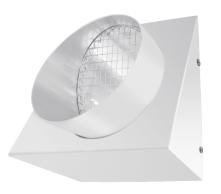

### Short description

Outgoing air wall supports, DN 160, colour pure white, similar to RAL 9010

#### Technical data

| Air direction              | Air extraction                  |
|----------------------------|---------------------------------|
| Installation site          | Outside wall                    |
| Material                   | Stainless steel (V2A)           |
| Colour                     | Pure white, similar to RAL 9010 |
| Weight                     | 1,62 kg                         |
| Weight including packaging | 1,84 kg                         |
| Nominal size               | 160 mm                          |
| Width                      | 220 mm                          |
| Height                     | 232 mm                          |
| Depth                      | 100 mm                          |
| Width with packaging       | 250 mm                          |
| Height with packaging      | 240 mm                          |
| Depth with packaging       | 210 mm                          |
| Packing unit               | 1 piece                         |
| Range                      | к                               |
| GTIN (EAN)                 | 4012799520801                   |