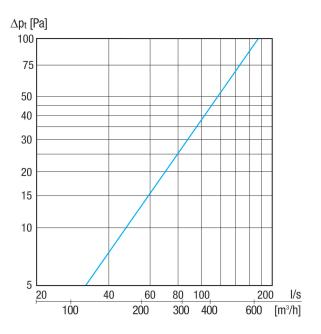

| 1,62 kg                         |
| Weight including packaging | 1,84 kg                         |
| Nominal size               | 160 mm                          |
| Width                      | 220 mm                          |
| Height                     | 232 mm                          |
| Depth                      | 100 mm                          |
| Width with packaging       | 250 mm                          |
| Height with packaging      | 240 mm                          |
| Depth with packaging       | 210 mm                          |
| Packing unit               | 1 piece                         |
| Range                      | к                               |
| GTIN (EAN)                 | 4012799520801                   |

# KW-FL 16W

## Characteristic curve



## Dimensioned drawing [mm]



- ① View from below
- ② Side view (outgoing air socket)
- ③ Front view outgoing air socket