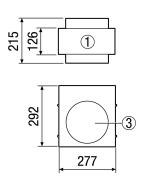

## Dimensioned drawing [mm]

- ① View from below
- ② Side view (outgoing air socket)
- ③ Front view outgoing air socket