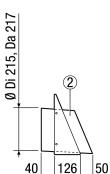

## Dimensioned drawing [mm]

- ① View from below
- ② Side view (outgoing air socket)
- ③ Front view outgoing air socket