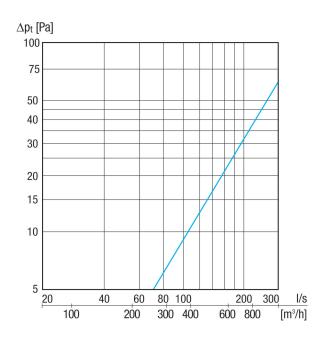

|
| Colour                     | Stainless steel, brushed |
| Weight                     | 2,28 kg                  |
| Weight including packaging | 2,58 kg                  |
| Nominal size               | 200 mm                   |
| Width                      | 280 mm                   |
| Height                     | 292 mm                   |
| Depth                      | 126 mm                   |
| Width with packaging       | 295 mm                   |
| Height with packaging      | 315 mm                   |
| Depth with packaging       | 245 mm                   |
| Packing unit               | 1 piece                  |
| Range                      | К                        |
| GTIN (EAN)                 | 4012799520832            |

# KW-FL 20E



## Characteristic curve



## Dimensioned drawing [mm]





- ① View from below
- ② Side view (outgoing air socket)
- ③ Front view outgoing air socket