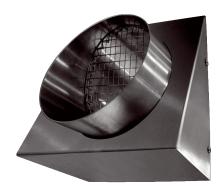

## Short description

Outgoing air wall supports, DN 200, colour brushed stainless steel

## Application examples

Single-family house, Multiple family unit, New build, Redevelopment

Article number 0152.0083

#### Technical data

| Air direction              | Air extraction           |
|----------------------------|--------------------------|
| Installation site          | Outside wall             |
| Material                   | Stainless steel (V2A)    |
| Colour                     | Stainless steel, brushed |
| Weight                     | 2,28 kg                  |
| Weight including packaging | 2,58 kg                  |
| Nominal size               | 200 mm                   |
| Width                      | 280 mm                   |
| Height                     | 292 mm                   |
| Depth                      | 126 mm                   |
| Width with packaging       | 295 mm                   |
| Height with packaging      | 315 mm                   |
| Depth with packaging       | 245 mm                   |
| Packing unit               | 1 piece                  |
| Range                      | К                        |
| GTIN (EAN)                 | 4012799520832            |