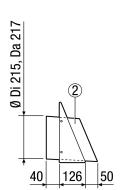

## Dimensioned drawing [mm]

- ① View from below
- ② Side view (outgoing air socket)
- ③ Front view outgoing air socket