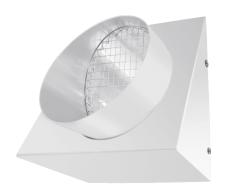

### Short description

Outgoing air wall supports, DN 200, colour pure white, similar to RAL 9010  $\,$ 

### Application examples

Single-family house, Multiple family unit, New build, Redevelopment

Article number 0152.0084

#### Technical data

| Air direction              | Air extraction                  |
|----------------------------|---------------------------------|
| Installation site          | Outside wall                    |
| Material                   | Stainless steel (V2A)           |
| Colour                     | Pure white, similar to RAL 9010 |
| Weight                     | 2,36 kg                         |
| Weight including packaging | 2,64 kg                         |
| Nominal size               | 200 mm                          |
| Width                      | 280 mm                          |
| Height                     | 292 mm                          |
| Depth                      | 126 mm                          |
| Width with packaging       | 315 mm                          |
| Height with packaging      | 300 mm                          |
| Depth with packaging       | 245 mm                          |
| Packing unit               | 1 piece                         |
| Range                      | К                               |
| GTIN (EAN)                 | 4012799520849                   |