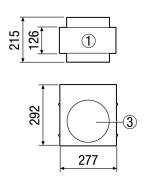

## Dimensioned drawing [mm]

- ① View from below
- ② Side view (outgoing air socket)
- ③ Front view outgoing air socket