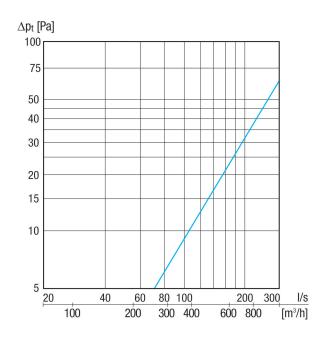

| 2,36 kg                         |
| Weight including packaging | 2,64 kg                         |
| Nominal size               | 200 mm                          |
| Width                      | 280 mm                          |
| Height                     | 292 mm                          |
| Depth                      | 126 mm                          |
| Width with packaging       | 315 mm                          |
| Height with packaging      | 300 mm                          |
| Depth with packaging       | 245 mm                          |
| Packing unit               | 1 piece                         |
| Range                      | К                               |
| GTIN (EAN)                 | 4012799520849                   |

# KW-FL 20W



# Characteristic curve



## Dimensioned drawing [mm]





- ① View from below
- ② Side view (outgoing air socket)
- ③ Front view outgoing air socket