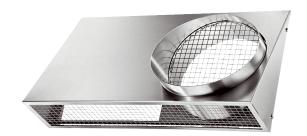

## **KWH 12 L**

### Short description

Combi-wall connections, DN 125, outside air left-handed

## Application examples

Single-family house, Multiple family unit, New build, Redevelopment

Article number 0152.0059