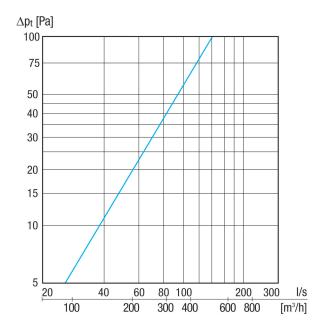

ight including packaging | 1,77 kg                        |
| Nominal size               | 125 mm                         |
| Width                      | 355 mm                         |
| Height                     | 204 mm                         |
| Depth                      | 88 mm                          |
| Width with packaging       | 395 mm                         |
| Height with packaging      | 265 mm                         |
| Depth with packaging       | 200 mm                         |
| Packing unit               | 1 piece                        |
| Range                      | К                              |
| GTIN (EAN)                 | 4012799520597                  |

## **KWH 12 L**



#### Characteristic curve Outside air



### Characteristic curve Outgoing air



# **KWH 12 L**



## Dimensioned drawing [mm]



- ① Outgoing air② Outside air
- ③ Inclined connections