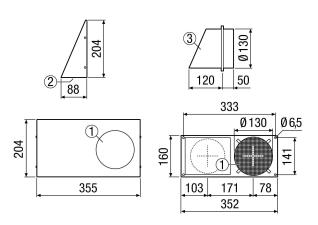

## Dimensioned drawing [mm]

- ① Outgoing air② Outside air
- ③ Inclined connections