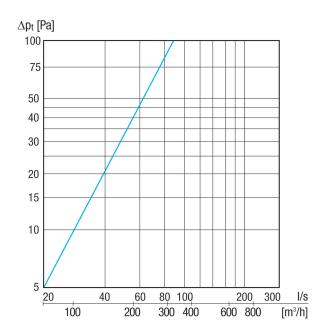

| 1,5 kg                         |
| Weight including packaging | 1,77 kg                        |
| Nominal size               | 125 mm                         |
| Width                      | 355 mm                         |
| Height                     | 204 mm                         |
| Depth                      | 88 mm                          |
| Width with packaging       | 395 mm                         |
| Height with packaging      | 265 mm                         |
| Depth with packaging       | 200 mm                         |
| Packing unit               | 1 piece                        |
| Range                      | К                              |
| GTIN (EAN)                 | 4012799520597                  |

## **KWH 12 L**



#### Characteristic curve Outside air



### Characteristic curve Outgoing air



# **KWH 12 L**



## Dimensioned drawing [mm]



- ① Outgoing air② Outside air
- ③ Inclined connections