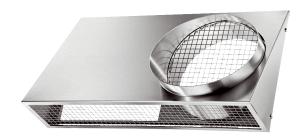

#### Short description

Combi-wall connections, DN 160, outside air left-handed, suitable for MAICOTherm, DN 125

### Application examples

Single-family house, Multiple family unit, New build, Redevelopment

Article number 0152.0061

#### Technical data

| Model                      | Connections on the left        |
|----------------------------|--------------------------------|
| Air direction              | Ventilation and air extraction |
| Installation site          | Outside wall                   |
| Material                   | Stainless steel (V2A)          |
| Weight                     | 2 kg                           |
| Weight including packaging | 2,31 kg                        |
| Nominal size               | 160 mm                         |
| Width                      | 415 mm                         |
| Height                     | 232 mm                         |
| Depth                      | 100 mm                         |
| Width with packaging       | 433 mm                         |
| Height with packaging      | 250 mm                         |
| Depth with packaging       | 213 mm                         |
| Packing unit               | 1 piece                        |
| Range                      | К                              |
| GTIN (EAN)                 | 4012799520610                  |