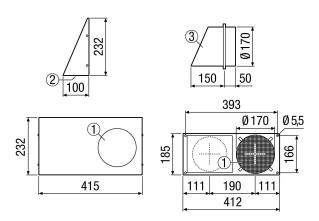

## Dimensioned drawing [mm]

- ① Outgoing air② Outside air
- ③ Inclined connections