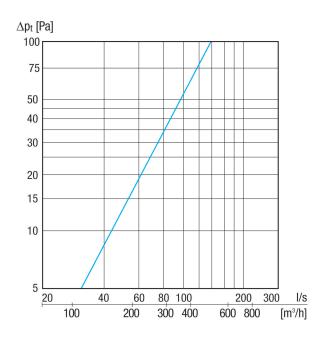

| 2 kg                           |
| Weight including packaging | 2,31 kg                        |
| Nominal size               | 160 mm                         |
| Width                      | 415 mm                         |
| Height                     | 232 mm                         |
| Depth                      | 100 mm                         |
| Width with packaging       | 433 mm                         |
| Height with packaging      | 250 mm                         |
| Depth with packaging       | 213 mm                         |
| Packing unit               | 1 piece                        |
| Range                      | К                              |
| GTIN (EAN)                 | 4012799520610                  |

## **KWH 16 L**



#### Characteristic curve Outside air



### Characteristic curve Outgoing air



# **KWH 16 L**



## Dimensioned drawing [mm]



- ① Outgoing air② Outside air
- ③ Inclined connections