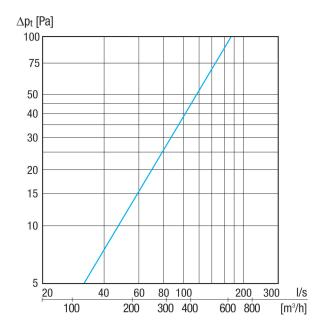

ight including packaging | 2,31 kg                        |
| Nominal size               | 160 mm                         |
| Width                      | 415 mm                         |
| Height                     | 232 mm                         |
| Depth                      | 100 mm                         |
| Width with packaging       | 433 mm                         |
| Height with packaging      | 250 mm                         |
| Depth with packaging       | 213 mm                         |
| Packing unit               | 1 piece                        |
| Range                      | К                              |
| GTIN (EAN)                 | 4012799520610                  |

## **KWH 16 L**



#### Characteristic curve Outside air



### Characteristic curve Outgoing air



# **KWH 16 L**



## Dimensioned drawing [mm]



- ① Outgoing air② Outside air
- ③ Inclined connections