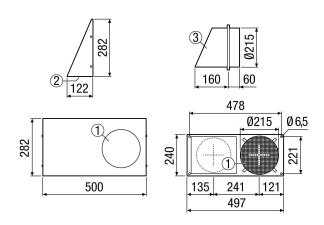

### Dimensioned drawing [mm]

- ① Outgoing air
- ② Outside air
- 3 Inclined connections

#### Technical data

| Model                      | Connections on the left        |
|----------------------------|--------------------------------|
| Air direction              | Ventilation and air extraction |
| Installation site          | Outside wall                   |
| Material                   | Stainless steel (V2A)          |
| Weight                     | 2,72 kg                        |
| Weight including packaging | 3,12 kg                        |
| Nominal size               | 200 mm                         |
| Width                      | 500 mm                         |
| Height                     | 282 mm                         |
| Depth                      | 122 mm                         |
| Width with packaging       | 510 mm                         |
| Height with packaging      | 305 mm                         |
| Depth with packaging       | 235 mm                         |
| Packing unit               | 1 piece                        |
| Range                      | К                              |
| GTIN (EAN)                 | 4012799520634                  |