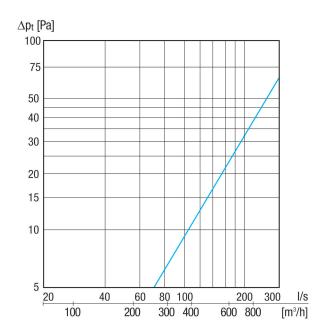

| 2,72 kg                        |
| Weight including packaging | 3,12 kg                        |
| Nominal size               | 200 mm                         |
| Width                      | 500 mm                         |
| Height                     | 282 mm                         |
| Depth                      | 122 mm                         |
| Width with packaging       | 510 mm                         |
| Height with packaging      | 305 mm                         |
| Depth with packaging       | 235 mm                         |
| Packing unit               | 1 piece                        |
| Range                      | К                              |
| GTIN (EAN)                 | 4012799520634                  |

# KWH 20 L



## Characteristic curve Outgoing air



### Dimensioned drawing [mm]



- ① Outgoing air
- ② Outside air
- 3 Inclined connections