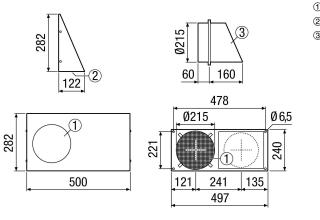

## Dimensioned drawing [mm]

- ① Outgoing air
- Outside air
- ③ Inclined connections

#### **Technical data**

| Model                      | Connections on the right       |
|----------------------------|--------------------------------|
| Air direction              | Ventilation and air extraction |
| Installation site          | Outside wall                   |
| Material                   | Stainless steel (V2A)          |
| Weight                     | 2,72 kg                        |
| Weight including packaging | 3,12 kg                        |
| Nominal size               | 200 mm                         |
| Width                      | 500 mm                         |
| Height                     | 282 mm                         |
| Depth                      | 122 mm                         |
| Width with packaging       | 510 mm                         |
| Height with packaging      | 305 mm                         |
| Depth with packaging       | 235 mm                         |
| Packing unit               | 1 piece                        |
| Range                      | К                              |
| GTIN (EAN)                 | 4012799520627                  |