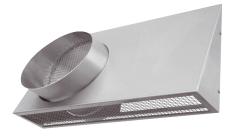

### Short description

Combi-wall connections, DN 200, outside air right-handed, suitable for MAICOTherm, DN 160

#### **Technical data**

| Model                      | Connections on the right       |
|----------------------------|--------------------------------|
| Air direction              | Ventilation and air extraction |
| Installation site          | Outside wall                   |
| Material                   | Stainless steel (V2A)          |
| Weight                     | 2,72 kg                        |
| Weight including packaging | 3,12 kg                        |
| Nominal size               | 200 mm                         |
| Width                      | 500 mm                         |
| Height                     | 282 mm                         |
| Depth                      | 122 mm                         |
| Width with packaging       | 510 mm                         |
| Height with packaging      | 305 mm                         |
| Depth with packaging       | 235 mm                         |
| Packing unit               | 1 piece                        |
| Range                      | К                              |
| GTIN (EAN)                 | 4012799520627                  |