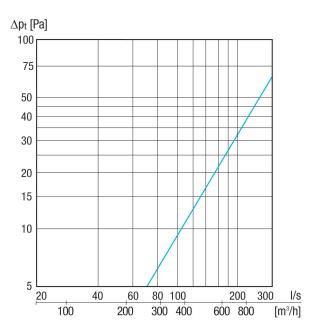

(V2A)          |
| Weight                     | 2,72 kg                        |
| Weight including packaging | 3,12 kg                        |
| Nominal size               | 200 mm                         |
| Width                      | 500 mm                         |
| Height                     | 282 mm                         |
| Depth                      | 122 mm                         |
| Width with packaging       | 510 mm                         |
| Height with packaging      | 305 mm                         |
| Depth with packaging       | 235 mm                         |
| Packing unit               | 1 piece                        |
| Range                      | К                              |
| GTIN (EAN)                 | 4012799520627                  |

# KWH 20 R





## Dimensioned drawing [mm]



- ① Outgoing air
- Outside air
- ③ Inclined connections