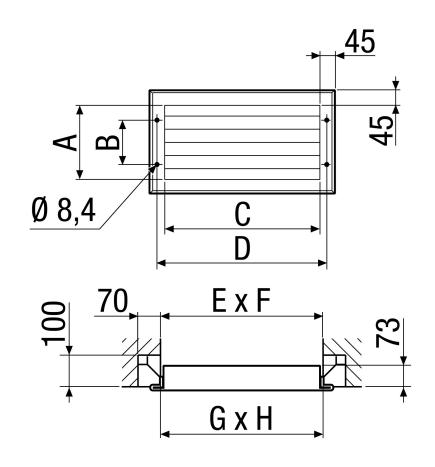

### Dimensioned drawing [mm]

| А   | В   | С   | D   | E   | F   | G   | н   |
|-----|-----|-----|-----|-----|-----|-----|-----|
| 385 | 275 | 685 | 729 | 710 | 410 | 700 | 400 |

**PRODUCT**DATA SHEET

LAP 35