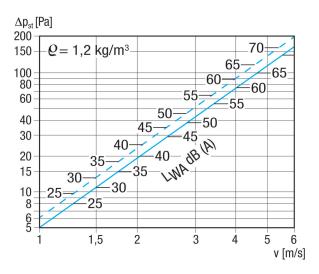

#### Characteristic curve Pressure losses

Dashed line: Pressure loss, drawing in Solid line: Pressure loss, pushing