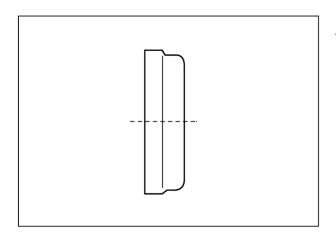

| 4012799183303    |

## Dimensioned drawing [mm]



DN

180