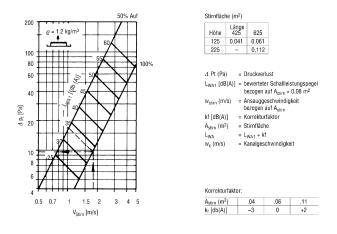

| 160 mm                       |
| Depth                                                     | 61 mm                        |
| Width with packaging                                      | 485 mm                       |
| Height with packaging                                     | 175 mm                       |
| Depth with packaging                                      | 95 mm                        |
| Packing unit                                              | 1 piece                      |
| Range                                                     | D                            |
| GTIN (EAN)                                                | 4012799512608                |

## LGA 42/12



### Characteristic curve Static pressure difference and acoustic data



#### Characteristic curve Volumetric flow in countercurrent with frontal velocity



## LGA 42/12

Dimensioned drawing [mm]





① For countersunk head screws

2 Not available with LGA 42/12 and LGZ 42/12