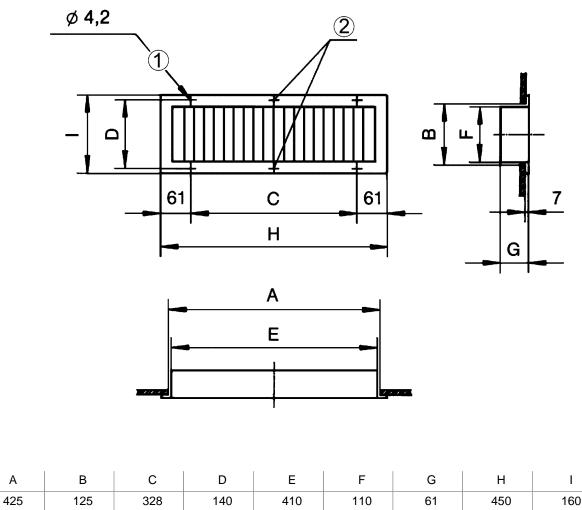

## LGA 42/12

Dimensioned drawing [mm]

① For countersunk head screws

2 Not available with LGA 42/12 and LGZ 42/12