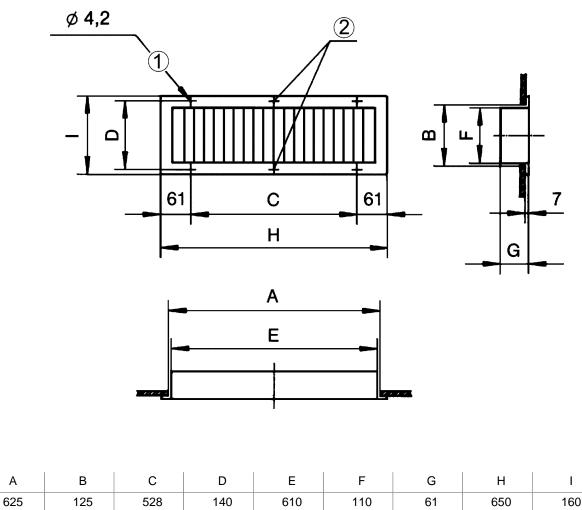

## LGA 62/12

Dimensioned drawing [mm]

① For countersunk head screws

2 Not available with LGA 42/12 and LGZ 42/12