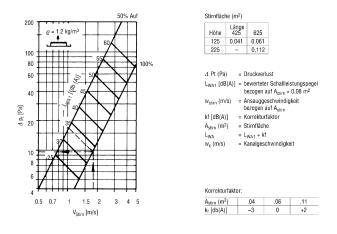

| 160 mm                       |
| Depth                                                     | 61 mm                        |
| Width with packaging                                      | 670 mm                       |
| Height with packaging                                     | 175 mm                       |
| Depth with packaging                                      | 85 mm                        |
| Packing unit                                              | 1 piece                      |
| Range                                                     | D                            |
| GTIN (EAN)                                                | 4012799512615                |

## LGA 62/12



### Characteristic curve Static pressure difference and acoustic data



#### Characteristic curve Volumetric flow in countercurrent with frontal velocity



## LGA 62/12

Dimensioned drawing [mm]





① For countersunk head screws

2 Not available with LGA 42/12 and LGZ 42/12