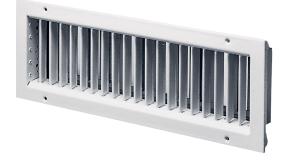

### Short description

Exhaust air grille for combination with EK 62/12 installation box

Article number

0151.0261