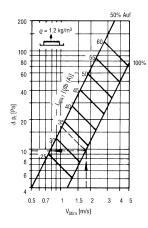

|  |  |
| Depth                                                     | 61 mm                        |  |  |  |
| Width with packaging                                      | 680 mm                       |  |  |  |
| Height with packaging                                     | 275 mm                       |  |  |  |
| Depth with packaging                                      | 95 mm                        |  |  |  |
| Packing unit                                              | 1 piece                      |  |  |  |
| Range                                                     | D                            |  |  |  |
| GTIN (EAN)                                                | 4012799512622                |  |  |  |





#### Characteristic curve Static pressure difference and acoustic data





#### Characteristic curve Volumetric flow in countercurrent with frontal velocity



## LGA 62/22



### Dimensioned drawing [mm]



| Α   | В   | С   | D   | E   | F   | G  | Н   | I   |
|-----|-----|-----|-----|-----|-----|----|-----|-----|
| 625 | 225 | 528 | 240 | 610 | 210 | 61 | 650 | 260 |

① For countersunk head screws

② Not available with LGA 42/12 and LGZ 42/12