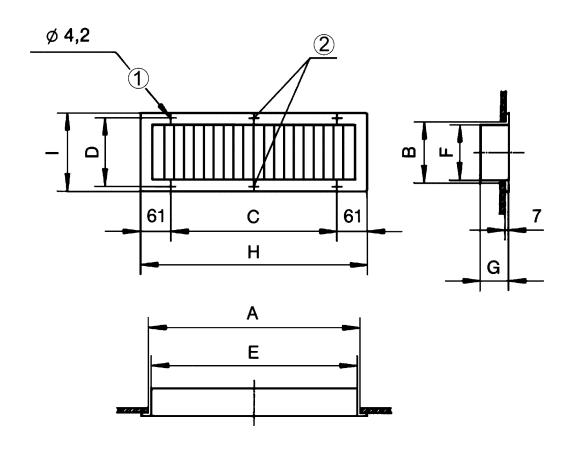

## LGA 62/22

### Dimensioned drawing [mm]

| Α   | В   | С   | D   | E   | F   | G  | Н   | I   |
|-----|-----|-----|-----|-----|-----|----|-----|-----|
| 625 | 225 | 528 | 240 | 610 | 210 | 61 | 650 | 260 |

① For countersunk head screws

② Not available with LGA 42/12 and LGZ 42/12