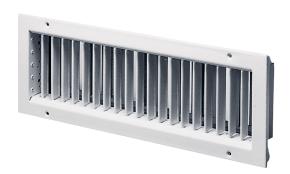

#### Short description

Exhaust air grille for combination with EK 62/22 installation box

Article number 0151.0262

#### Technical data

| Air direction                                             | Air extraction               |  |  |  |
|-----------------------------------------------------------|------------------------------|--|--|--|
| Practical air throughput at 75% opening of the slot slide | 300 m³/h - 1000 m³/h         |  |  |  |
| Installation                                              | Inside                       |  |  |  |
| Installation site                                         | Wall / Channel               |  |  |  |
| Material                                                  | Sheet steel, stove-enamelled |  |  |  |
| Colour                                                    | light grey                   |  |  |  |
| Weight                                                    | 3,71 kg                      |  |  |  |
| Weight including packaging                                | 4,11 kg                      |  |  |  |
| Width                                                     | 650 mm                       |  |  |  |
| Height                                                    | 260 mm                       |  |  |  |
| Depth                                                     | 61 mm                        |  |  |  |
| Width with packaging                                      | 680 mm                       |  |  |  |
| Height with packaging                                     | 275 mm                       |  |  |  |
| Depth with packaging                                      | 95 mm                        |  |  |  |
| Packing unit                                              | 1 piece                      |  |  |  |
| Range                                                     | D                            |  |  |  |
| GTIN (EAN)                                                | 4012799512622                |  |  |  |