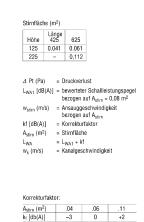

|  |
| Depth                                                     | 61 mm                        |  |  |  |
| Width with packaging                                      | 680 mm                       |  |  |  |
| Height with packaging                                     | 275 mm                       |  |  |  |
| Depth with packaging                                      | 95 mm                        |  |  |  |
| Packing unit                                              | 1 piece                      |  |  |  |
| Range                                                     | D                            |  |  |  |
| GTIN (EAN)                                                | 4012799512622                |  |  |  |





#### Characteristic curve Static pressure difference and acoustic data





#### Characteristic curve Volumetric flow in countercurrent with frontal velocity



## LGA 62/22



### Dimensioned drawing [mm]



| Α   | В   | С   | D   | E   | F   | G  | Н   | I   |
|-----|-----|-----|-----|-----|-----|----|-----|-----|
| 625 | 225 | 528 | 240 | 610 | 210 | 61 | 650 | 260 |

① For countersunk head screws

② Not available with LGA 42/12 and LGZ 42/12