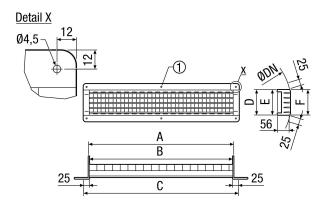

### Dimensioned drawing [mm]

| Α   | В   | С   | D   | Е   | F   |
|-----|-----|-----|-----|-----|-----|
| 315 | 312 | 358 | 115 | 110 | 108 |

① With LGR 82/6 and LGR 82/12 only