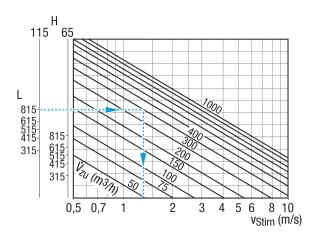

| 113 mm                         |
| Depth                                                     | 56 mm                          |
| Width with packaging                                      | 400 mm                         |
| Height with packaging                                     | 180 mm                         |
| Depth with packaging                                      | 80 mm                          |
| Packing unit                                              | 1 piece                        |
| Range                                                     | С                              |
| GTIN (EAN)                                                | 4012799513599                  |

## LGR 32/12



### Characteristic curve Exhaust air front speed



#### Characteristic curve Exhaust air pressure losses



① Slot slide OPEN position as %

## Characteristic curve Supply air front speed



## LGR 32/12



## Characteristic curve Supply air pressure losses



- ① Front speed at 100 % open slot slide position
- ② Front speed at 50 % open slot slide position
- 3 Front speed at 25 % open slot slide position

### Dimensioned drawing [mm]



| Α   | В   | С   | D   | Е   | F   |
|-----|-----|-----|-----|-----|-----|
| 315 | 312 | 358 | 115 | 110 | 108 |

① With LGR 82/6 and LGR 82/12 only