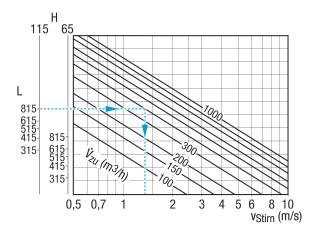

|
| Width with packaging                                      | 400 mm                         |
| Height with packaging                                     | 180 mm                         |
| Depth with packaging                                      | 80 mm                          |
| Packing unit                                              | 1 piece                        |
| Range                                                     | С                              |
| GTIN (EAN)                                                | 4012799513599                  |

## LGR 32/12



### Characteristic curve Exhaust air front speed



#### Characteristic curve Exhaust air pressure losses



① Slot slide OPEN position as %

## Characteristic curve Supply air front speed



## LGR 32/12



## Characteristic curve Supply air pressure losses



- ① Front speed at 100 % open slot slide position
- ② Front speed at 50 % open slot slide position
- 3 Front speed at 25 % open slot slide position

### Dimensioned drawing [mm]



| Α   | В   | С   | D   | Е   | F   |
|-----|-----|-----|-----|-----|-----|
| 315 | 312 | 358 | 115 | 110 | 108 |

① With LGR 82/6 and LGR 82/12 only