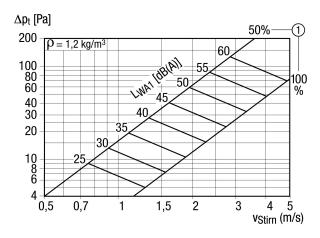

#### Characteristic curve Exhaust air pressure losses

① Slot slide OPEN position as %