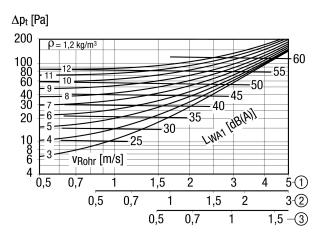

## Characteristic curve Supply air pressure losses

- ① Front speed at 100 % open slot slide position
- ② Front speed at 50 % open slot slide position
- 3 Front speed at 25 % open slot slide position