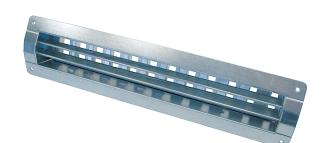

# LGR 32/12

### Short description

Internal grille for ventilation and air extraction for installation in ducts, sheet steel, galvanised, max. 400 m³/h

Article number 0151.0359

#### Technical data

| Air direction                                             | Ventilation and air extraction |
|-----------------------------------------------------------|--------------------------------|
| Practical air throughput at 75% opening of the slot slide | 200 m³/h - 400 m³/h            |
| Installation                                              | Inside                         |
| Installation site                                         | Duct                           |
| Material                                                  | Sheet steel, galvanised        |
| Weight                                                    | 1,06 kg                        |
| Weight including packaging                                | 1,23 kg                        |
| Suitable for nominal size                                 | 300 mm - 800 mm (ideal 500 mm) |
| Width                                                     | 358 mm                         |
| Height                                                    | 113 mm                         |
| Depth                                                     | 56 mm                          |
| Width with packaging                                      | 400 mm                         |
| Height with packaging                                     | 180 mm                         |
| Depth with packaging                                      | 80 mm                          |
| Packing unit                                              | 1 piece                        |
| Range                                                     | С                              |
| GTIN (EAN)                                                | 4012799513599                  |