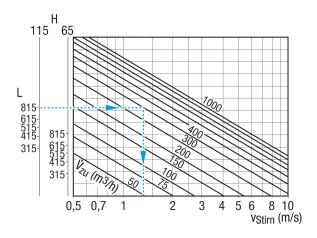

| 113 mm                         |
| Depth                                                     | 56 mm                          |
| Width with packaging                                      | 500 mm                         |
| Height with packaging                                     | 175 mm                         |
| Depth with packaging                                      | 70 mm                          |
| Packing unit                                              | 1 piece                        |
| Range                                                     | С                              |
| GTIN (EAN)                                                | 4012799513605                  |

# LGR 42/12



### Characteristic curve Exhaust air front speed



#### Characteristic curve Exhaust air pressure losses



① Slot slide OPEN position as %

### Characteristic curve Supply air front speed



# LGR 42/12



## Characteristic curve Supply air pressure losses



- ① Front speed at 100 % open slot slide position
- ② Front speed at 50 % open slot slide position
- 3 Front speed at 25 % open slot slide position

### Dimensioned drawing [mm]



| Α   | В   | С   | D   | Е   | F   |
|-----|-----|-----|-----|-----|-----|
| 415 | 415 | 458 | 115 | 110 | 108 |

① With LGR 82/6 and LGR 82/12 only