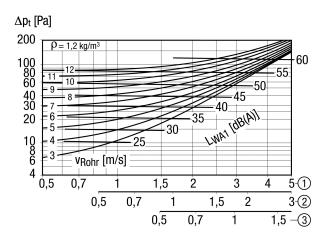

## Characteristic curve Supply air pressure losses

- ① Front speed at 100 % open slot slide position
- ② Front speed at 50 % open slot slide position
- 3 Front speed at 25 % open slot slide position