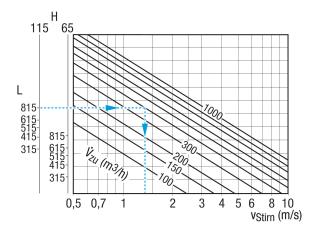

|
| Width with packaging                                      | 500 mm                         |
| Height with packaging                                     | 175 mm                         |
| Depth with packaging                                      | 70 mm                          |
| Packing unit                                              | 1 piece                        |
| Range                                                     | С                              |
| GTIN (EAN)                                                | 4012799513605                  |

# LGR 42/12



### Characteristic curve Exhaust air front speed



#### Characteristic curve Exhaust air pressure losses



① Slot slide OPEN position as %

### Characteristic curve Supply air front speed



# LGR 42/12



## Characteristic curve Supply air pressure losses



- ① Front speed at 100 % open slot slide position
- ② Front speed at 50 % open slot slide position
- 3 Front speed at 25 % open slot slide position

### Dimensioned drawing [mm]



| Α   | В   | С   | D   | Е   | F   |
|-----|-----|-----|-----|-----|-----|
| 415 | 415 | 458 | 115 | 110 | 108 |

① With LGR 82/6 and LGR 82/12 only