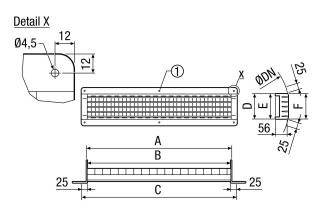

### Dimensioned drawing [mm]

| Α   | В   | С   | D   | Е   | F   |
|-----|-----|-----|-----|-----|-----|
| 415 | 415 | 458 | 115 | 110 | 108 |

① With LGR 82/6 and LGR 82/12 only