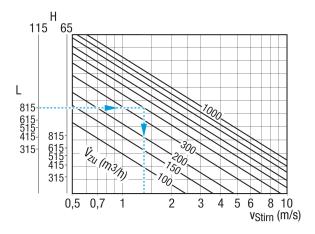

|
| Width with packaging                                      | 595 mm                         |
| Height with packaging                                     | 180 mm                         |
| Depth with packaging                                      | 70 mm                          |
| Packing unit                                              | 1 piece                        |
| Range                                                     | С                              |
| GTIN (EAN)                                                | 4012799513612                  |

## LGR 52/12



## Characteristic curve Exhaust air front speed



#### Characteristic curve Exhaust air pressure losses



① Slot slide OPEN position as %

## Characteristic curve Supply air front speed



# LGR 52/12



## Characteristic curve Supply air pressure losses



- ① Front speed at 100 % open slot slide position
- ② Front speed at 50 % open slot slide position
- ③ Front speed at 25 % open slot slide position

## Dimensioned drawing [mm]



|   | Α   | В   | С   | D   | Е   | F   |
|---|-----|-----|-----|-----|-----|-----|
| - | 515 | 512 | 558 | 115 | 110 | 108 |

① With LGR 82/6 and LGR 82/12 only