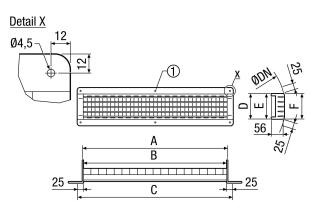

## Dimensioned drawing [mm]

|   | Α   | В   | С   | D   | Е   | F   |
|---|-----|-----|-----|-----|-----|-----|
| - | 515 | 512 | 558 | 115 | 110 | 108 |

① With LGR 82/6 and LGR 82/12 only