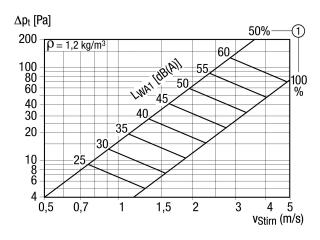

#### Characteristic curve Exhaust air pressure losses

① Slot slide OPEN position as %