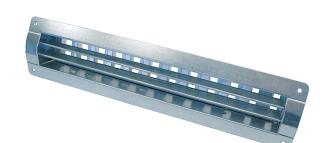

### Short description

Internal grille for ventilation and air extraction for installation in ducts, sheet steel, galvanised, max. 600 m³/h

Article number 0151.0361

#### Technical data

| Air direction                                             | Ventilation and air extraction |
|-----------------------------------------------------------|--------------------------------|
| Practical air throughput at 75% opening of the slot slide | 400 m³/h - 600 m³/h            |
| Installation                                              | Inside                         |
| Installation site                                         | Duct                           |
| Material                                                  | Sheet steel, galvanised        |
| Weight                                                    | 1,66 kg                        |
| Weight including packaging                                | 1,9 kg                         |
| Suitable for nominal size                                 | 300 mm - 800 mm (ideal 500 mm) |
| Width                                                     | 558 mm                         |
| Height                                                    | 113 mm                         |
| Depth                                                     | 56 mm                          |
| Width with packaging                                      | 595 mm                         |
| Height with packaging                                     | 180 mm                         |
| Depth with packaging                                      | 70 mm                          |
| Packing unit                                              | 1 piece                        |
| Range                                                     | С                              |
| GTIN (EAN)                                                | 4012799513612                  |

## Dimensioned drawing [mm]

|   | Α   | В   | С   | D   | Е   | F   |
|---|-----|-----|-----|-----|-----|-----|
| - | 515 | 512 | 558 | 115 | 110 | 108 |

① With LGR 82/6 and LGR 82/12 only