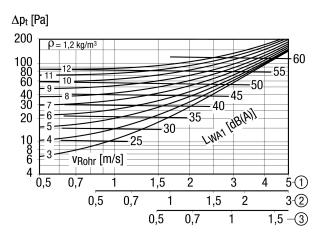

## Characteristic curve Supply air pressure losses

- ① Front speed at 100 % open slot slide position
- ② Front speed at 50 % open slot slide position
- ③ Front speed at 25 % open slot slide position