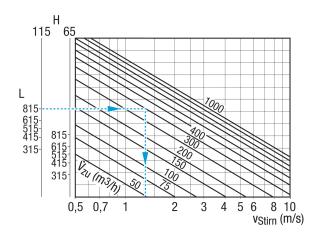

| 113 mm                         |
| Depth                                                     | 56 mm                          |
| Width with packaging                                      | 595 mm                         |
| Height with packaging                                     | 180 mm                         |
| Depth with packaging                                      | 70 mm                          |
| Packing unit                                              | 1 piece                        |
| Range                                                     | С                              |
| GTIN (EAN)                                                | 4012799513612                  |

## LGR 52/12



## Characteristic curve Exhaust air front speed



#### Characteristic curve Exhaust air pressure losses



① Slot slide OPEN position as %

## Characteristic curve Supply air front speed



# LGR 52/12



## Characteristic curve Supply air pressure losses



- ① Front speed at 100 % open slot slide position
- ② Front speed at 50 % open slot slide position
- ③ Front speed at 25 % open slot slide position

## Dimensioned drawing [mm]



|   | Α   | В   | С   | D   | Е   | F   |
|---|-----|-----|-----|-----|-----|-----|
| - | 515 | 512 | 558 | 115 | 110 | 108 |

① With LGR 82/6 and LGR 82/12 only