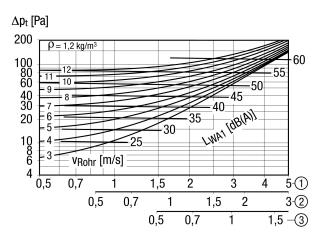

#### Characteristic curve Supply air pressure losses

- ① Front speed at 100 % open slot slide position
- ② Front speed at 50 % open slot slide position
- ③ Front speed at 25 % open slot slide position