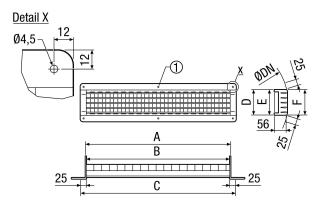

### Dimensioned drawing [mm]

|   | Α   | В   | С   | D  | E  | F  |
|---|-----|-----|-----|----|----|----|
| - | 515 | 512 | 558 | 65 | 60 | 58 |

① With LGR 82/6 and LGR 82/12 only