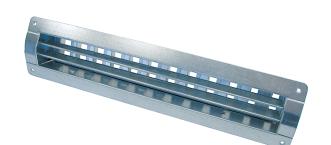

# LGR 52/6

#### Short description

Internal grille for ventilation and air extraction for installation in ducts, sheet steel, galvanised, max. 300 m³/h

Article number 0151.0356

#### Technical data

| l                                                         | I                              |  |
|-----------------------------------------------------------|--------------------------------|--|
| Air direction                                             | Ventilation and air extraction |  |
| Practical air throughput at 75% opening of the slot slide | 200 m³/h - 300 m³/h            |  |
| Installation                                              | Inside                         |  |
| Installation site                                         | Duct                           |  |
| Material                                                  | Sheet steel, galvanised        |  |
| Weight                                                    | 0,98 kg                        |  |
| Weight including packaging                                | 1,19 kg                        |  |
| Suitable for nominal size                                 | 140 mm - 400 mm (ideal 250 mm) |  |
| Width                                                     | 558 mm                         |  |
| Height                                                    | 113 mm                         |  |
| Depth                                                     | 56 mm                          |  |
| Width with packaging                                      | 595 mm                         |  |
| Height with packaging                                     | 120 mm                         |  |
| Depth with packaging                                      | 75 mm                          |  |
| Packing unit                                              | 1 piece                        |  |
| Range                                                     | С                              |  |
| GTIN (EAN)                                                | 4012799513568                  |  |