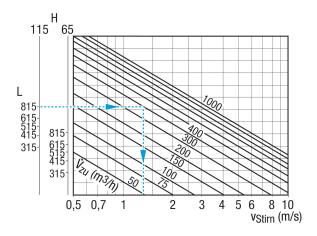

| 113 mm                         |  |
| Depth                                                     | 56 mm                          |  |
| Width with packaging                                      | 595 mm                         |  |
| Height with packaging                                     | 120 mm                         |  |
| Depth with packaging                                      | 75 mm                          |  |
| Packing unit                                              | 1 piece                        |  |
| Range                                                     | С                              |  |
| GTIN (EAN)                                                | 4012799513568                  |  |

## LGR 52/6



#### Characteristic curve Exhaust air front speed



#### Characteristic curve Exhaust air pressure losses



① Slot slide OPEN position as %

### Characteristic curve Supply air front speed



## LGR 52/6



#### Characteristic curve Supply air pressure losses



- ① Front speed at 100 % open slot slide position
- ② Front speed at 50 % open slot slide position
- ③ Front speed at 25 % open slot slide position

### Dimensioned drawing [mm]



|   | Α   | В   | С   | D  | E  | F  |
|---|-----|-----|-----|----|----|----|
| - | 515 | 512 | 558 | 65 | 60 | 58 |

① With LGR 82/6 and LGR 82/12 only