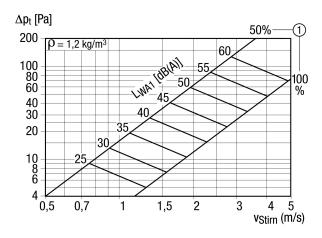

#### Characteristic curve Exhaust air pressure losses

① Slot slide OPEN position as %