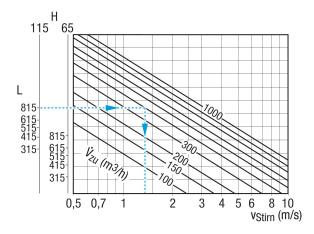

|
| Width with packaging                                      | 595 mm                         |  |
| Height with packaging                                     | 120 mm                         |  |
| Depth with packaging                                      | 75 mm                          |  |
| Packing unit                                              | 1 piece                        |  |
| Range                                                     | С                              |  |
| GTIN (EAN)                                                | 4012799513568                  |  |

## LGR 52/6



#### Characteristic curve Exhaust air front speed



#### Characteristic curve Exhaust air pressure losses



① Slot slide OPEN position as %

### Characteristic curve Supply air front speed



## LGR 52/6



#### Characteristic curve Supply air pressure losses



- ① Front speed at 100 % open slot slide position
- ② Front speed at 50 % open slot slide position
- ③ Front speed at 25 % open slot slide position

### Dimensioned drawing [mm]



|   | Α   | В   | С   | D  | E  | F  |
|---|-----|-----|-----|----|----|----|
| - | 515 | 512 | 558 | 65 | 60 | 58 |

① With LGR 82/6 and LGR 82/12 only