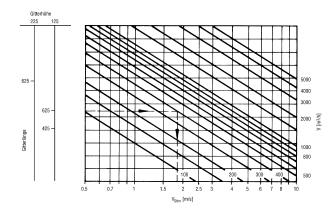

### Dimensioned drawing [mm]

| Α   | В   | С   | D   | E   | F   | G  | Н   | I   |
|-----|-----|-----|-----|-----|-----|----|-----|-----|
| 425 | 125 | 328 | 140 | 410 | 110 | 61 | 450 | 160 |

① For countersunk head screws

② Not available with LGA 42/12 and LGZ 42/12