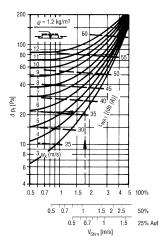

## LGZ 42/12

Characteristic curve Static pressure difference and acoustic data in countercurrent with frontal velocity