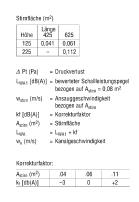

|
| Depth                                                     | 61 mm                        |
| Width with packaging                                      | 410 mm                       |
| Height with packaging                                     | 180 mm                       |
| Depth with packaging                                      | 90 mm                        |
| Packing unit                                              | 1 piece                      |
| Range                                                     | D                            |
| GTIN (EAN)                                                | 4012799512639                |

## LGZ 42/12



Characteristic curve Static pressure difference and acoustic data in countercurrent with frontal velocity





### Characteristic curve Air volumes in countercurrent with frontal velocity



## LGZ 42/12



### Dimensioned drawing [mm]



| Α   | В   | С   | D   | E   | F   | G  | Н   | I   |
|-----|-----|-----|-----|-----|-----|----|-----|-----|
| 425 | 125 | 328 | 140 | 410 | 110 | 61 | 450 | 160 |

① For countersunk head screws

② Not available with LGA 42/12 and LGZ 42/12