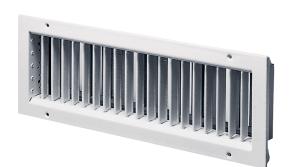

# LGZ 42/12

### Short description

Supply air grille for combination with EK 42/22 installation box

Article number 0151.0263