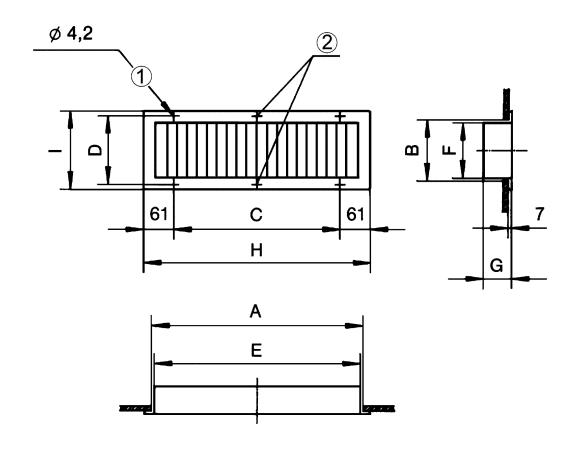

## LGZ 42/12

### Dimensioned drawing [mm]

| Α   | В   | С   | D   | E   | F   | G  | Н   | I   |
|-----|-----|-----|-----|-----|-----|----|-----|-----|
| 425 | 125 | 328 | 140 | 410 | 110 | 61 | 450 | 160 |

① For countersunk head screws

② Not available with LGA 42/12 and LGZ 42/12