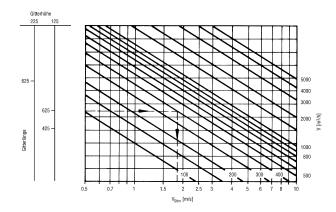

### Dimensioned drawing [mm]

| Α   | В   | С   | D   | E   | F   | G  | Н   | I   |
|-----|-----|-----|-----|-----|-----|----|-----|-----|
| 625 | 125 | 528 | 140 | 610 | 110 | 61 | 650 | 160 |

① For countersunk head screws