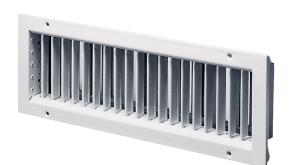

# LGZ 62/12

### Short description

Supply air grille for combination with EK 62/12 installation box

Article number 0151.0264

#### Technical data

| Air direction                                             | Ventilation                  |
|-----------------------------------------------------------|------------------------------|
| Practical air throughput at 75% opening of the slot slide | 200 m³/h - 500 m³/h          |
| Installation                                              | Inside                       |
| Installation site                                         | Wall / Channel               |
| Material                                                  | Sheet steel, stove-enamelled |
| Colour                                                    | light grey                   |
| Weight                                                    | 2,92 kg                      |
| Weight including packaging                                | 3,19 kg                      |
| Width                                                     | 650 mm                       |
| Height                                                    | 160 mm                       |
| Depth                                                     | 61 mm                        |
| Width with packaging                                      | 680 mm                       |
| Height with packaging                                     | 175 mm                       |
| Depth with packaging                                      | 95 mm                        |
| Packing unit                                              | 1 piece                      |
| Range                                                     | D                            |
| GTIN (EAN)                                                | 4012799512646                |