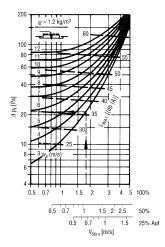

|
| Depth                                                     | 61 mm                        |
| Width with packaging                                      | 680 mm                       |
| Height with packaging                                     | 175 mm                       |
| Depth with packaging                                      | 95 mm                        |
| Packing unit                                              | 1 piece                      |
| Range                                                     | D                            |
| GTIN (EAN)                                                | 4012799512646                |

## LGZ 62/12



Characteristic curve Static pressure difference and acoustic data in countercurrent with frontal velocity





### Characteristic curve Air volumes in countercurrent with frontal velocity



## LGZ 62/12



### Dimensioned drawing [mm]



| Α   | В   | С   | D   | E   | F   | G  | Н   | I   |
|-----|-----|-----|-----|-----|-----|----|-----|-----|
| 625 | 125 | 528 | 140 | 610 | 110 | 61 | 650 | 160 |

① For countersunk head screws

② Not available with LGA 42/12 and LGZ 42/12