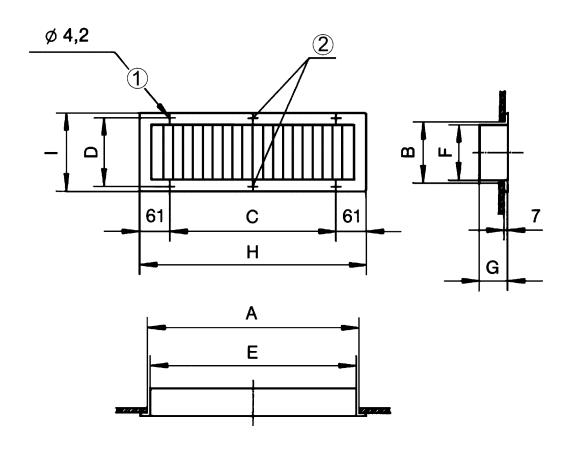

## LGZ 62/12

### Dimensioned drawing [mm]

| Α   | В   | С   | D   | E   | F   | G  | Н   | I   |
|-----|-----|-----|-----|-----|-----|----|-----|-----|
| 625 | 125 | 528 | 140 | 610 | 110 | 61 | 650 | 160 |

① For countersunk head screws

② Not available with LGA 42/12 and LGZ 42/12