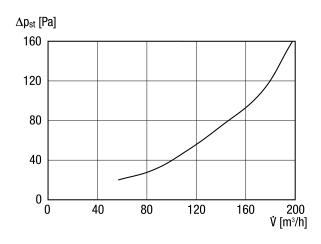

cluding packaging | 0,21 kg                        |
| Suitable for nominal size  | 100 mm                         |
| Open cross section         | 63 cm <sup>2</sup>             |
| Width                      | 150 mm                         |
| Height                     | 150 mm                         |
| Depth                      | 45 mm                          |
| Width with packaging       | 151 mm                         |
| Height with packaging      | 151 mm                         |
| Depth with packaging       | 124 mm                         |
| Packing unit               | 1 piece                        |
| Range                      | С                              |
| GTIN (EAN)                 | 4012799513773                  |

# LH-V2A 10



#### Characteristic curve



### Dimensioned drawing [mm]