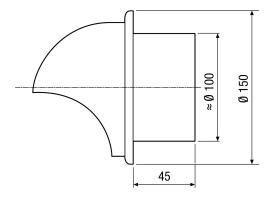

### Dimensioned drawing [mm]

#### Technical data

| Air direction              | Ventilation and air extraction |
|----------------------------|--------------------------------|
| Installation               | outside                        |
| Installation site          | Outside wall                   |
| Material                   | Stainless steel                |
| Colour                     | Stainless steel, brushed       |
| Weight                     | 0,21 kg                        |
| Weight including packaging | 0,21 kg                        |
| Suitable for nominal size  | 100 mm                         |
| Open cross section         | 63 cm <sup>2</sup>             |
| Width                      | 150 mm                         |
| Height                     | 150 mm                         |
| Depth                      | 45 mm                          |
| Width with packaging       | 151 mm                         |
| Height with packaging      | 151 mm                         |
| Depth with packaging       | 124 mm                         |
| Packing unit               | 1 piece                        |
| Range                      | С                              |
| GTIN (EAN)                 | 4012799513773                  |