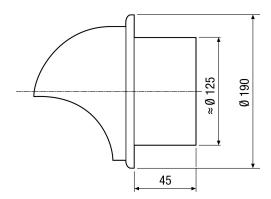

### Dimensioned drawing [mm]

#### Technical data

| Air direction              | Ventilation and air extraction |
|----------------------------|--------------------------------|
| Installation               | outside                        |
| Installation site          | Outside wall                   |
| Material                   | Stainless steel                |
| Colour                     | Stainless steel, brushed       |
| Weight                     | 0,32 kg                        |
| Weight including packaging | 0,32 kg                        |
| Suitable for nominal size  | 125 mm                         |
| Open cross section         | 98 cm <sup>2</sup>             |
| Width                      | 190 mm                         |
| Height                     | 190 mm                         |
| Depth                      | 45 mm                          |
| Width with packaging       | 191 mm                         |
| Height with packaging      | 191 mm                         |
| Depth with packaging       | 150 mm                         |
| Packing unit               | 1 piece                        |
| Range                      | С                              |
| GTIN (EAN)                 | 4012799513780                  |