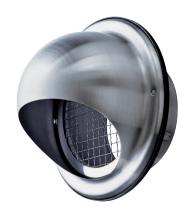

## Short description

Cowl for external or outgoing air, stainless steel, DN 125

Article number 0151.0378

#### Technical data

| Air direction              | Ventilation and air extraction |
|----------------------------|--------------------------------|
| Installation               | outside                        |
| Installation site          | Outside wall                   |
| Material                   | Stainless steel                |
| Colour                     | Stainless steel, brushed       |
| Weight                     | 0,32 kg                        |
| Weight including packaging | 0,32 kg                        |
| Suitable for nominal size  | 125 mm                         |
| Open cross section         | 98 cm <sup>2</sup>             |
| Width                      | 190 mm                         |
| Height                     | 190 mm                         |
| Depth                      | 45 mm                          |
| Width with packaging       | 191 mm                         |
| Height with packaging      | 191 mm                         |
| Depth with packaging       | 150 mm                         |
| Packing unit               | 1 piece                        |
| Range                      | С                              |
| GTIN (EAN)                 | 4012799513780                  |