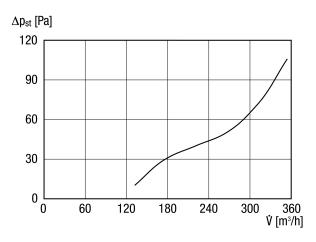

cluding packaging | 0,32 kg                        |
| Suitable for nominal size  | 125 mm                         |
| Open cross section         | 98 cm <sup>2</sup>             |
| Width                      | 190 mm                         |
| Height                     | 190 mm                         |
| Depth                      | 45 mm                          |
| Width with packaging       | 191 mm                         |
| Height with packaging      | 191 mm                         |
| Depth with packaging       | 150 mm                         |
| Packing unit               | 1 piece                        |
| Range                      | С                              |
| GTIN (EAN)                 | 4012799513780                  |

# LH-V2A 12



#### Characteristic curve



### Dimensioned drawing [mm]