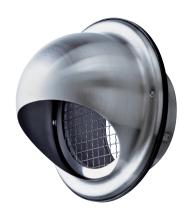

### Short description

Cowl for external or outgoing air, stainless steel, DN 160

Article number 0151.0380