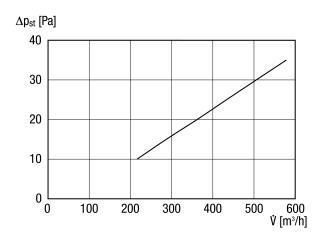

luding packaging | 0,405 kg                       |
| Suitable for nominal size  | 160 mm                         |
| Open cross section         | 172 cm <sup>2</sup>            |
| Width                      | 212 mm                         |
| Height                     | 212 mm                         |
| Depth                      | 62 mm                          |
| Width with packaging       | 200 mm                         |
| Height with packaging      | 200 mm                         |
| Depth with packaging       | 160 mm                         |
| Packing unit               | 1 piece                        |
| Range                      | С                              |
| GTIN (EAN)                 | 4012799513803                  |

## LH-V2A 16



#### Characteristic curve



### Dimensioned drawing [mm]