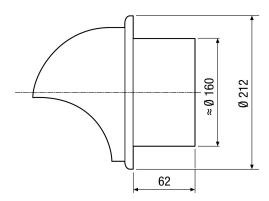

|
| Suitable for nominal size  | 160 mm                         |
| Open cross section         | 172 cm <sup>2</sup>            |
| Width                      | 212 mm                         |
| Height                     | 212 mm                         |
| Depth                      | 62 mm                          |
| Width with packaging       | 200 mm                         |
| Height with packaging      | 200 mm                         |
| Depth with packaging       | 160 mm                         |
| Packing unit               | 1 piece                        |
| Range                      | С                              |
| GTIN (EAN)                 | 4012799513803                  |

## LH-V2A 16



#### Characteristic curve



### Dimensioned drawing [mm]