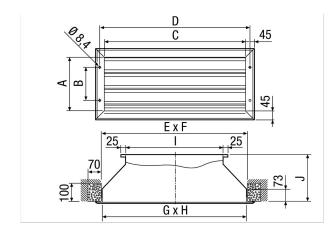

### Dimensioned drawing [mm]

| A   | В   | С   | D   | Е   | F   | G   | Н   | Ι   | J   |  |
|-----|-----|-----|-----|-----|-----|-----|-----|-----|-----|--|
| 235 | 125 | 735 | 779 | 760 | 260 | 750 | 250 | 500 | 250 |  |