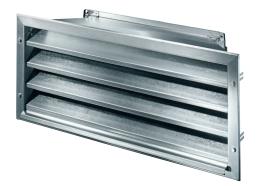

# LZP-R 22

Short description

Weather protection grille with reduced pressure loss, galvanised sheet steel, channel dimension 500 x 250 mm

Article number

0151.0381

#### Technical data

| Air direction              | Ventilation and air extraction |  |  |  |  |
|----------------------------|--------------------------------|--|--|--|--|
| Installation               | outside                        |  |  |  |  |
| Installation site          | Wall / Channel                 |  |  |  |  |
| Material                   | Sheet steel, galvanised        |  |  |  |  |
| Weight                     | 13 kg                          |  |  |  |  |
| Weight including packaging | 13,575 kg                      |  |  |  |  |
| Channel dimension          | 500 mm x 250 mm                |  |  |  |  |
| Open cross section         | 1.012 cm <sup>2</sup>          |  |  |  |  |
| Width                      | 779 mm                         |  |  |  |  |
| Height                     | 325 mm                         |  |  |  |  |
| Depth                      | 250 mm                         |  |  |  |  |
| Width with packaging       | 880 mm                         |  |  |  |  |
| Height with packaging      | 340 mm                         |  |  |  |  |
| Depth with packaging       | 320 mm                         |  |  |  |  |
| Packing unit               | 1 piece                        |  |  |  |  |
| Range                      | D                              |  |  |  |  |
| GTIN (EAN)                 | 4012799513810                  |  |  |  |  |