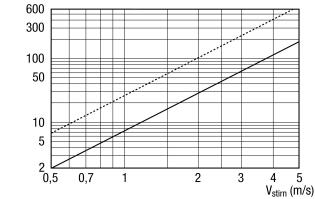

## **LZP-R 22**

 $\Delta p_t$  [Pa]

#### Characteristic curve

Dashed line: Pressure loss, drawing in Solid line: Pressure loss, pushing