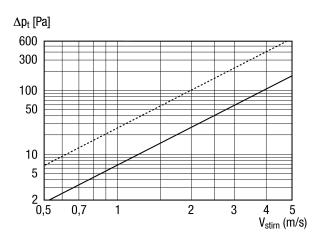

### Characteristic curve

Dashed line: Pressure loss, drawing in Solid line: Pressure loss, pushing