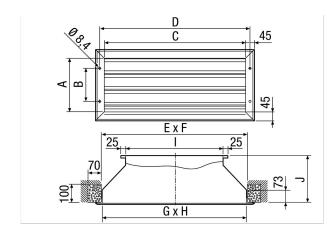

### Dimensioned drawing [mm]

| Α   | В   | С     | D     | E     | F   | G     | Н   | I   | J   |
|-----|-----|-------|-------|-------|-----|-------|-----|-----|-----|
| 285 | 175 | 1.335 | 1.379 | 1.360 | 310 | 1.350 | 300 | 900 | 250 |