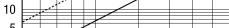

# **LZP-R 94**

 $\Delta p_t$  [Pa]

600 300

100 50

### Characteristic curve

Øg t

3

45

| Α   | В   | С     | D      | Е      | F   | G     | Н     | Ι   | J   |
|-----|-----|-------|--------|--------|-----|-------|-------|-----|-----|
| 385 | 275 | 1.335 | 51.379 | 91.360 | 410 | 1.350 | ) 400 | 900 | 250 |

### Dimensioned drawing [mm]

|              | 42 |
|--------------|----|
| 70 <b>25</b> |    |
|              |    |

GxH

D

С

Dashed line: Pressure loss, drawing in

Solid line: Pressure loss, pushing