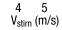

# **LZP-R 94**

 $\Delta p_t$  [Pa]

600 300

100 50

### Characteristic curve

Øg t

3

45

| Α   | В   | С     | D      | Е      | F   | G     | Н     | Ι   | J   |
|-----|-----|-------|--------|--------|-----|-------|-------|-----|-----|
| 385 | 275 | 1.335 | 51.379 | 91.360 | 410 | 1.350 | ) 400 | 900 | 250 |

### Dimensioned drawing [mm]

|              | 42 |
|--------------|----|
| 70 <b>25</b> |    |
|              |    |

GxH

D

С

Dashed line: Pressure loss, drawing in

Solid line: Pressure loss, pushing