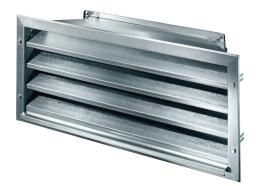

# LZP-R 94

Short description

Weather protection grille with reduced pressure loss, galvanised sheet steel, channel dimension 900 x 400 mm

Article number

0151.0389

#### Technical data

| Air direction              | Ventilation and air extraction |
|----------------------------|--------------------------------|
| Installation               | outside                        |
| Installation site          | Wall / Channel                 |
| Material                   | Sheet steel, galvanised        |
| Weight                     | 28 kg                          |
| Weight including packaging | 40,625 kg                      |
| Channel dimension          | 900 mm x 400 mm                |
| Open cross section         | 2.916 cm <sup>2</sup>          |
| Width                      | 1.379 mm                       |
| Height                     | 475 mm                         |
| Depth                      | 73 mm                          |
| Width with packaging       | 1.600 mm                       |
| Height with packaging      | 800 mm                         |
| Depth with packaging       | 420 mm                         |
| Packing unit               | 1 piece                        |
| Range                      | D                              |
| GTIN (EAN)                 | 4012799513896                  |