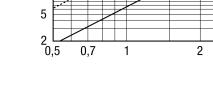

# **LZP-R 94**

 $\Delta p_t$  [Pa]

600 300

100 50

### Characteristic curve

Øg t

3

45

| Α   | В   | С     | D      | Е      | F   | G     | Н     | Ι   | J   |
|-----|-----|-------|--------|--------|-----|-------|-------|-----|-----|
| 385 | 275 | 1.335 | 51.379 | 91.360 | 410 | 1.350 | ) 400 | 900 | 250 |

### Dimensioned drawing [mm]

|              | 42 |
|--------------|----|
| 70 <b>25</b> |    |
|              |    |

GxH

D

С

Dashed line: Pressure loss, drawing in

Solid line: Pressure loss, pushing