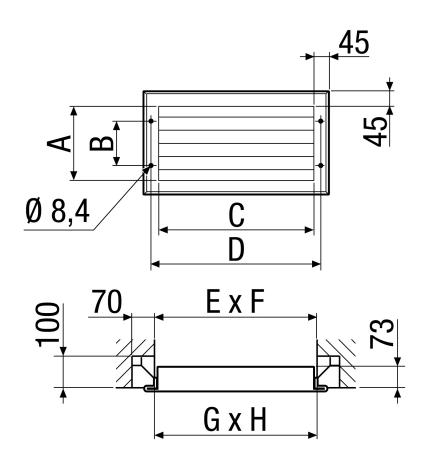

### Dimensioned drawing [mm]

| Α   | В   | С   | D   | E   | F   | G   | Н   |
|-----|-----|-----|-----|-----|-----|-----|-----|
| 235 | 125 | 485 | 529 | 510 | 260 | 500 | 250 |