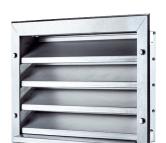

### Short description

External grille, galvanised sheet steel, channel dimension 500 x 250 mm  $\,$ 

Article number 0151.0255

#### Technical data

| Air direction              | Ventilation and air extraction |  |  |
|----------------------------|--------------------------------|--|--|
| Installation               | outside                        |  |  |
| Installation site          | Wall / Channel                 |  |  |
| Material                   | Sheet steel, galvanised        |  |  |
| Weight                     | 6,45 kg                        |  |  |
| Weight including packaging | 6,83 kg                        |  |  |
| Channel dimension          | 500 mm x 250 mm                |  |  |
| Width                      | 529 mm                         |  |  |
| Height                     | 325 mm                         |  |  |
| Depth                      | 73 mm                          |  |  |
| Width with packaging       | 590 mm                         |  |  |
| Height with packaging      | 335 mm                         |  |  |
| Depth with packaging       | 110 mm                         |  |  |
| Packing unit               | 1 piece                        |  |  |
| Range                      | D                              |  |  |
| GTIN (EAN)                 | 4012799512554                  |  |  |