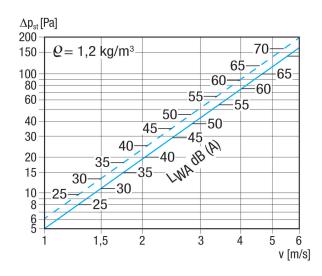

### Characteristic curve Pressure losses

Dashed line: Pressure loss, drawing in Solid line: Pressure loss, pushing