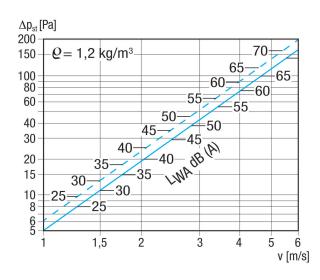

#### Characteristic curve Pressure losses

Dashed line: Pressure loss, drawing in Solid line: Pressure loss, pushing