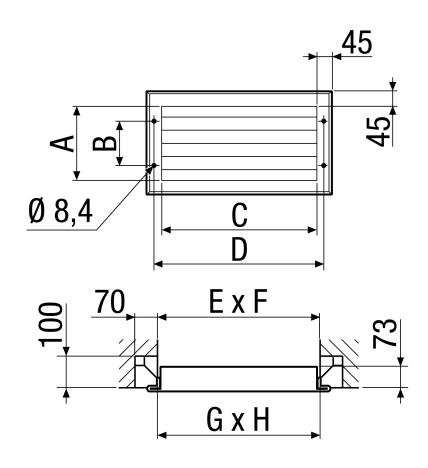

### Dimensioned drawing [mm]

| Α   | В   | С   | D   | E   | F   | G   | Н   |
|-----|-----|-----|-----|-----|-----|-----|-----|
| 285 | 175 | 485 | 529 | 510 | 310 | 500 | 300 |