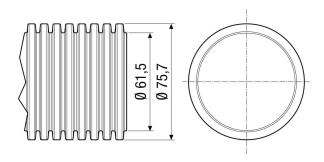

## Characteristic curve

Dimensioned drawing [mm]

#### Technical data

| Air direction                 | Ventilation and air extraction                                     |
|-------------------------------|--------------------------------------------------------------------|
| Volumetric flow               | 30 m³/h (recommended)                                              |
| Installation site             | Ceiling / Floor / Wall                                             |
| Material                      | Polyethylene (PE)                                                  |
| Synthetic material definition | PVC-free                                                           |
| Fire behaviour                | Normally inflammable building material (fire behaviour E according |
|                               | to DIN EN 13501-1: 2010)                                           |
| Annular rigidity              | ≤ 10kN/m² in accordance with EN ISO 9969                           |
| Colour                        | Blue                                                               |
| Weight                        | 16 kg                                                              |
| Weight including packaging    | 16,5 kg                                                            |
| Nominal size                  | 75 mm                                                              |
| Internal diameter             | 61,5 mm                                                            |
| Length                        | 50.000 mm                                                          |
| Width                         | 76 mm                                                              |
| Height                        | 76 mm                                                              |
| Depth                         | 50.000 mm                                                          |
| Width with packaging          | 1.145 mm                                                           |
| Height with packaging         | 385 mm                                                             |
| Depth with packaging          | 1.145 mm                                                           |
| Minimum bend radius           | 290 mm                                                             |
| Ambient temperature           | -20 °C up to 60 °C                                                 |
| Packing unit                  | 1 x 50 m roll                                                      |
| Range                         | К                                                                  |
| GTIN (EAN)                    | 4012799520917                                                      |