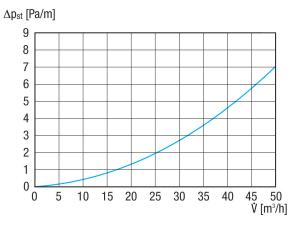

|
| Height with packaging         | 385 mm                                                             |
| Depth with packaging          | 1.145 mm                                                           |
| Minimum bend radius           | 290 mm                                                             |
| Ambient temperature           | -20 °C up to 60 °C                                                 |
| Packing unit                  | 1 x 50 m roll                                                      |
| Range                         | К                                                                  |
| GTIN (EAN)                    | 4012799520917                                                      |

## MA-FR75

## Characteristic curve



Dimensioned drawing [mm]