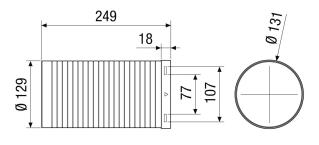

## **MA-VR250**

Dimensioned drawing [mm]

#### **Technical data**

| Installation site          | Wall / Ceiling / Floor |
|----------------------------|------------------------|
| Material                   | Polypropylene (PP)     |
| Colour                     | Anthracite             |
| Weight                     | 0,19 kg                |
| Weight including packaging | 0,24 kg                |
| Nominal size               | 125 mm                 |
| Suitable for nominal size  | 125 mm                 |
| Width                      | 131 mm                 |
| Height                     | 131 mm                 |
| Depth                      | 249 mm                 |
| Width with packaging       | 145 mm                 |
| Height with packaging      | 145 mm                 |
| Depth with packaging       | 260 mm                 |
| Packing unit               | 1 piece                |
| Range                      | κ                      |
| GTIN (EAN)                 | 4012799993025          |