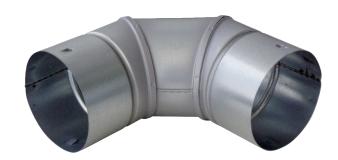

## Short description

90° sheet metal segment elbow for MF-F63 flexible steel duct

## Application examples

Single-family house, Multiple family unit, Industrial building, Office buildings, Modernizations

Article number 0018.0068