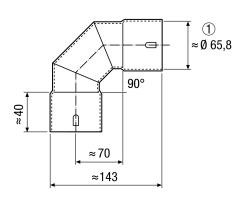

## Dimensioned drawing [mm]

#### 1 Inside

### Technical data

| Material                   | Sheet steel, galvanised |
|----------------------------|-------------------------|
| Weight                     | 0,2 kg                  |
| Weight including packaging | 0,24 kg                 |
| Nominal size               | 63 mm                   |
| Width                      | 143 mm                  |
| Height                     | 66 mm                   |
| Depth                      | 143 mm                  |
| Width with packaging       | 143 mm                  |
| Height with packaging      | 66 mm                   |
| Depth with packaging       | 143 mm                  |
| Packing unit               | 1 piece                 |
| Range                      | К                       |
| GTIN (EAN)                 | 4012799180685           |