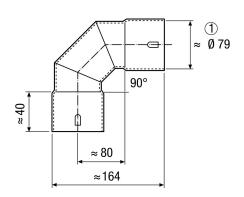

## Dimensioned drawing [mm]

#### Technical data

| Material                   | Sheet steel, galvanised |
|----------------------------|-------------------------|
| Weight                     | 0,28 kg                 |
| Weight including packaging | 0,3 kg                  |
| Nominal size               | 75 mm                   |
| Width                      | 164 mm                  |
| Height                     | 80 mm                   |
| Depth                      | 164 mm                  |
| Width with packaging       | 164 mm                  |
| Height with packaging      | 80 mm                   |
| Depth with packaging       | 164 mm                  |
| Packing unit               | 1 piece                 |
| Range                      | К                       |
| GTIN (EAN)                 | 4012799180678           |