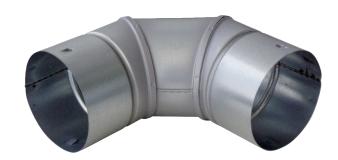

## Short description

90° sheet metal segment elbow for MF-F75 flexible steel duct

#### Technical data

| Material                   | Sheet steel, galvanised |
|----------------------------|-------------------------|
| Weight                     | 0,28 kg                 |
| Weight including packaging | 0,3 kg                  |
| Nominal size               | 75 mm                   |
| Width                      | 164 mm                  |
| Height                     | 80 mm                   |
| Depth                      | 164 mm                  |
| Width with packaging       | 164 mm                  |
| Height with packaging      | 80 mm                   |
| Depth with packaging       | 164 mm                  |
| Packing unit               | 1 piece                 |
| Range                      | К                       |
| GTIN (EAN)                 | 4012799180678           |