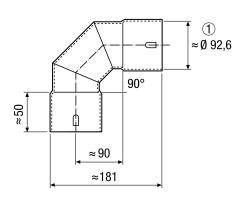

## Dimensioned drawing [mm]

#### 1 Inside

### Technical data

| Material                   | Sheet steel, galvanised |
|----------------------------|-------------------------|
| Weight                     | 0,3 kg                  |
| Weight including packaging | 0,31 kg                 |
| Nominal size               | 90 mm                   |
| Width                      | 181 mm                  |
| Height                     | 93 mm                   |
| Depth                      | 181 mm                  |
| Width with packaging       | 181 mm                  |
| Height with packaging      | 93 mm                   |
| Depth with packaging       | 181 mm                  |
| Packing unit               | 1 piece                 |
| Range                      | К                       |
| GTIN (EAN)                 | 4012799180555           |