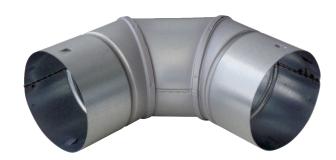

## Short description

90° sheet metal segment elbow for MF-F90 flexible steel duct

## Application examples

Single-family house, Multiple family unit, Industrial building, Office buildings, Modernizations

Article number 0018.0055