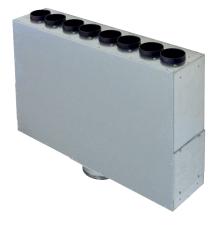

### Short description

Air distributor made of sheet steel, single row, for 8 x MF-F63 flexible ducts, DN 125 feed duct, width x height x depth:  $650 \times 150 \times 450 \text{ mm}$ 

#### **Technical data**

| Air direction                           | Ventilation or air extraction       |
|-----------------------------------------|-------------------------------------|
| Volumetric flow                         | 160 m <sup>3</sup> /h (recommended) |
| Material                                | Sheet steel, galvanised             |
| Weight                                  | 9,6 kg                              |
| Weight including packaging              | 10,87 kg                            |
| Connection diameter                     | 125 mm                              |
| Flexible steel duct connection diameter | 63 mm                               |
| Number of couplings                     | 8                                   |
| Width                                   | 650 mm                              |
| Height                                  | 150 mm                              |
| Depth                                   | 450 mm                              |
| Width with packaging                    | 670 mm                              |
| Height with packaging                   | 180 mm                              |
| Depth with packaging                    | 490 mm                              |
| Packing unit                            | 1 piece                             |
| Range                                   | К                                   |
| GTIN (EAN)                              | 4012799185253                       |