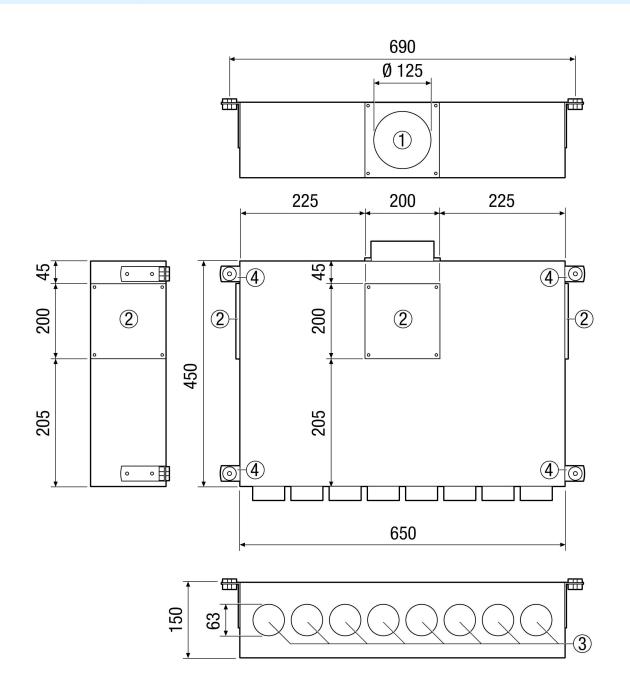

# MF-BV63-125-8

Dimensioned drawing [mm]

1 Connection socket for ventilation unit

2 Revision opening, can be replaced with connection socket 1

- ③ MF-F flexible steel duct connections
- ④ Mounting holes for threaded rods