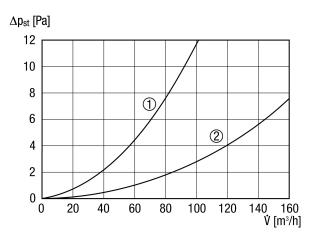

|
| Width                                   | 650 mm                              |
| Height                                  | 150 mm                              |
| Depth                                   | 450 mm                              |
| Width with packaging                    | 670 mm                              |
| Height with packaging                   | 180 mm                              |
| Depth with packaging                    | 490 mm                              |
| Packing unit                            | 1 piece                             |
| Range                                   | К                                   |
| GTIN (EAN)                              | 4012799185253                       |

# MF-BV63-125-8

### Characteristic curve





- ① Distributor 50 % open
- 2 Distributor 100 % open

# MF-BV63-125-8

Dimensioned drawing [mm]





1 Connection socket for ventilation unit

2 Revision opening, can be replaced with connection socket 1

- ③ MF-F flexible steel duct connections
- ④ Mounting holes for threaded rods